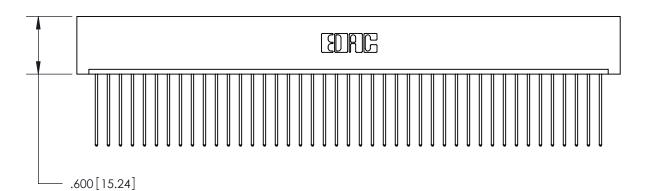

ISSUE NUMBER

ORIGINAL

1

Card Slot Accepts .054 [1.37] to .070 [1.78] Thick P.C. Board .330 [8.38] Card Slot .160 [4.07] Point of Contact -

INSULATOR MATERIAL: THERMOPLASTIC POLYESTER, UL 94V-0 CONTACT MATERIAL; COPPER, NICKEL, TIN ALLOY CA-725

CONTACT PLATING: GOLD ON THE MATING AREA, TIN-LEAD ON THE CONTACT TAILS, NICKEL UNDERPLATE

846/896 SERIES HIGH TEMP CARD EDGE CONNECTOR PART NUMBER: 896-043-541-101

YOUR CONNECTION TO QUALITY & SERVICE

**EDAC INC** TORONTO, ONTARIO CANADA