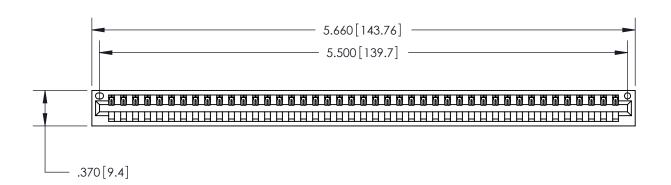

<u>Contact Dimensions:</u> 541-Wire Wrap .025 Sq. (0.64 Sq.) - Tail LG. =.750 (19.05) .125 (3.18) Contact Spacing x .250 (6.35) Row Spacing

THIS IS A C.A.D. GENERATED DRAWING DO NOT MAKE MANUAL REVISIONS TO MASTER.

ISSUE NUMBER

ORIGINAL

1

Card Slot Accepts .054 [1.37] to .070 [1.78] Thick P.C. Board .330 [8.38] Card Slot .160 [4.07] Point of Contact -

INSULATOR MATERIAL: THERMOPLASTIC POLYESTER, UL 94V-0 CONTACT MATERIAL; COPPER, NICKEL, TIN ALLOY CA-725

CONTACT PLATING: GOLD ON THE MATING AREA, TIN-LEAD ON THE CONTACT TAILS, NICKEL UNDERPLATE

846/896 SERIES HIGH TEMP CARD EDGE CONNECTOR PART NUMBER: 896-043-541-101

YOUR CONNECTION TO QUALITY & SERVICE

**EDAC INC** TORONTO, ONTARIO CANADA