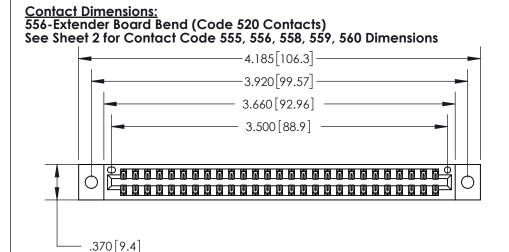

| 846/896 SERIES HIGH TEMP CARD EDGE CONNECTOR |
|----------------------------------------------|
| PART NUMBER: 896-054-556-202                 |

YOUR CONNECTION TO QUALITY & SERVICE

**EDAC INC** TORONTO, ONTARIO CANADA

THESE DRAWINGS AND SPECIFICATIONS ARE THE PROPERTY OF EDAC INC., AND SHALL NOT BE REPRODUCED, OR COPIED OR USED AS THE BASIS FOR THE MANUFACTURE OR SALE OF APPARATUS WITHOUT WRITTEN PERMISSION.

| ACAD REFERENCE NO. | 846-ENG-MASTER   |  |
|--------------------|------------------|--|
| DRAWN: J.LEE       | DATE: APR. 22/09 |  |
| CHECKED:           | DATE:            |  |
| SCALE: 1:1         | SHEET 1 OF 2     |  |
| DRAWING NUMBER     | ISSUE            |  |
| 846-ENG-MASTER     | 1                |  |