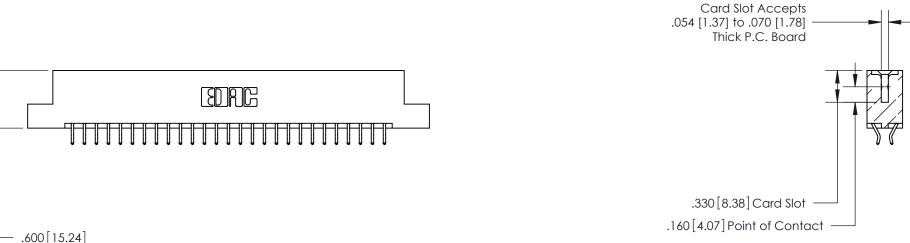

THIS IS A C.A.D. GENERATED DRAWING DO NOT MAKE MANUAL REVISIONS TO MASTER.

ORIGINAL

- INSULATOR MATERIAL: THERMOPLASTIC POLYESTER, UL 94V-0 CONTACT MATERIAL; COPPER, NICKEL, TIN ALLOY CA-725
- CONTACT PLATING: GOLD ON THE MATING AREA, TIN-LEAD ON THE CONTACT TAILS, NICKEL UNDERPLATE

| 846/896 SERIES HIGH TEMP CARD EDGE CONNECTOR |
|----------------------------------------------|
| PART NUMBER: 896-054-556-202                 |

YOUR CONNECTION TO QUALITY & SERVICE

**EDAC INC** TORONTO, ONTARIO CANADA

THESE DRAWINGS AND SPECIFICATIONS ARE THE PROPERTY OF EDAC INC., AND SHALL NOT BE REPRODUCED, OR COPIED OR USED AS THE BASIS FOR THE MANUFACTURE OR SALE OF APPARATUS WITHOUT WRITTEN PERMISSION.

| ACAD REFERENCE NO. | 846-ENG-MASTER   |  |
|--------------------|------------------|--|
| DRAWN: J.LEE       | DATE: APR. 22/09 |  |
| CHECKED:           | DATE:            |  |
| SCALE: 1:1         | SHEET 1 OF 2     |  |
| DRAWING NUMBER     | ISSUE            |  |
| 846-ENG-MASTER     | 1                |  |