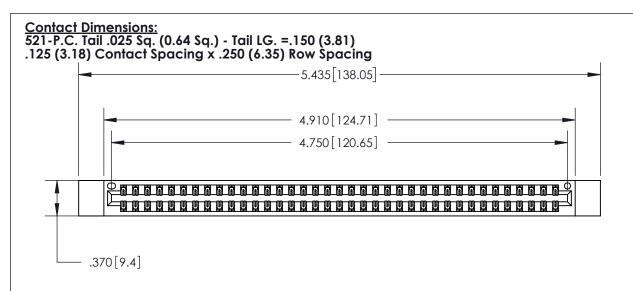

## 846/896 SERIES HIGH TEMP CARD EDGE CONNECTOR CONTACT CODE 555,556,558,559,560 DIMENSIONS

.150 [3.81]

YOUR CONNECTION TO QUALITY & SERVICE

**Contact Code 559** 

**EDAC INC** TORONTO, ONTARIO CANADA

THESE DRAWINGS AND SPECIFICATIONS ARE THE PROPERTY OF EDAC INC.,AND SHALL NOT BE REPRODUCED, OR COPIED OR USED AS THE BASIS FOR THE MANUFACTURE OR SALE OF APPARATUS WITHOUT WRITTEN PERMISSION.