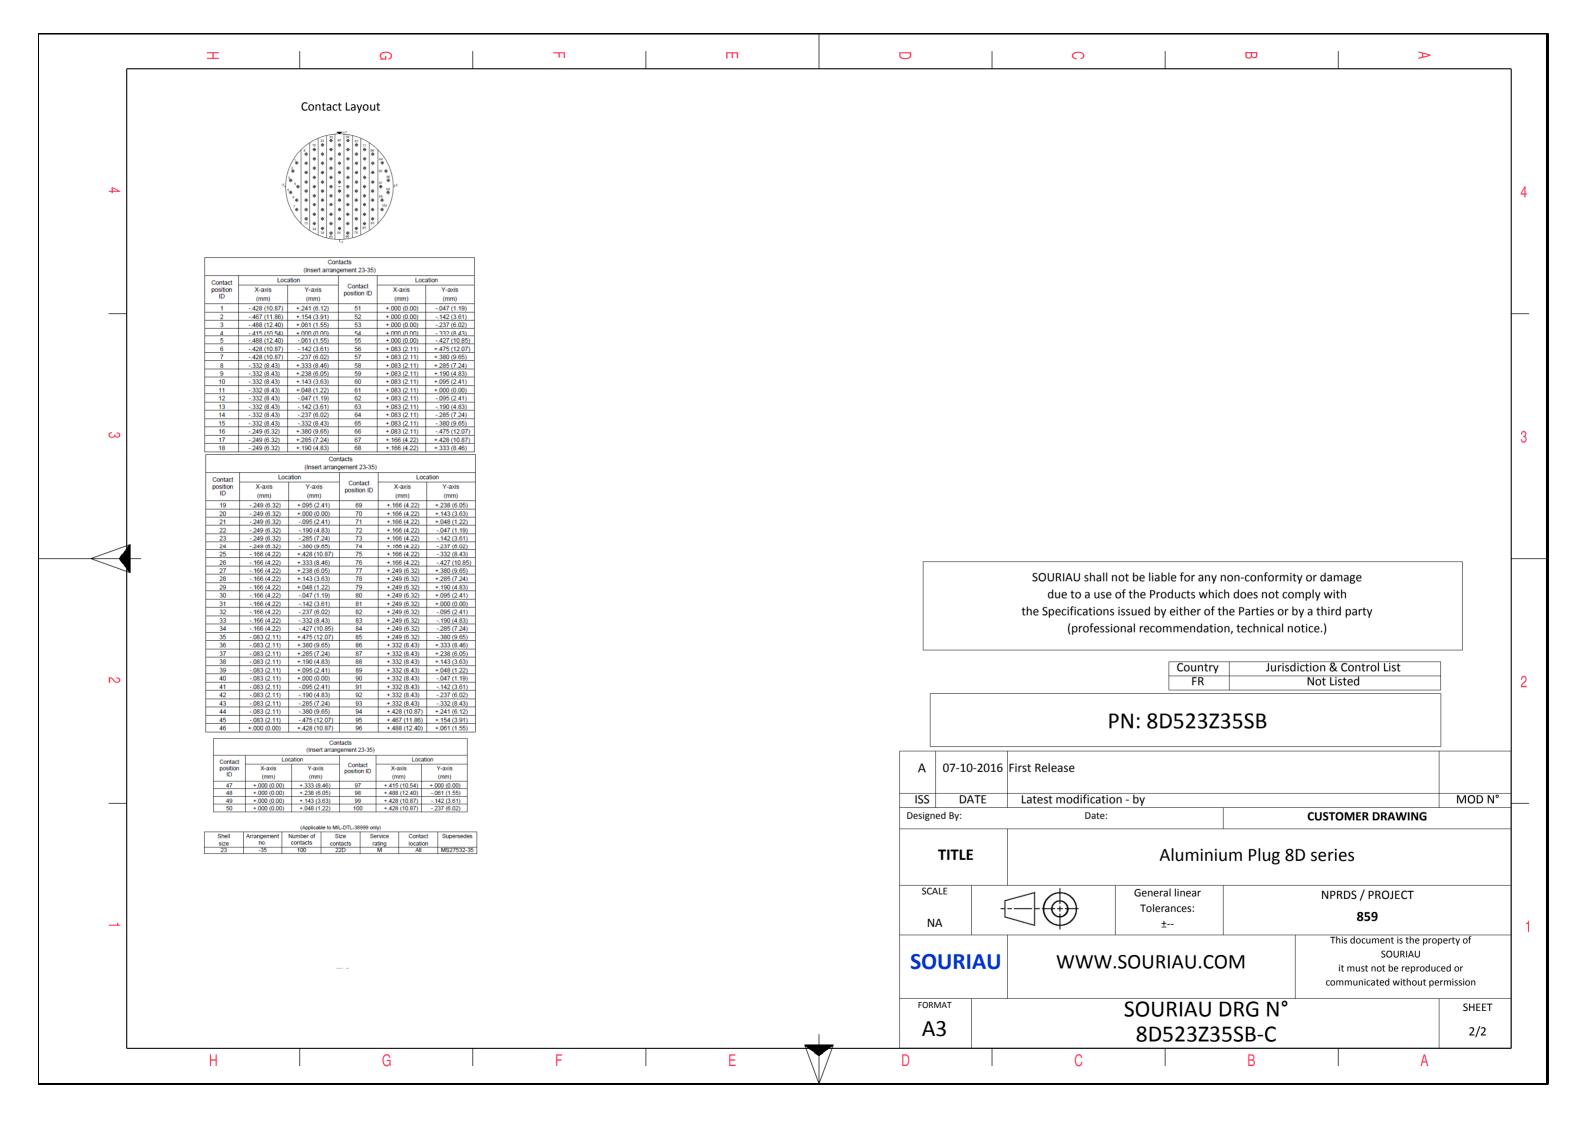

|   | т Q Т т.                                                                                                                                                                                                                             | D                  | 0                                                                                                                                                                                                                                                                                                                                                  | ∞ >                                                                                 | >        | 7 |
|---|--------------------------------------------------------------------------------------------------------------------------------------------------------------------------------------------------------------------------------------|--------------------|----------------------------------------------------------------------------------------------------------------------------------------------------------------------------------------------------------------------------------------------------------------------------------------------------------------------------------------------------|-------------------------------------------------------------------------------------|----------|---|
| 4 | Z<br>Presult N<br>Presult N                                                                                                                                                                                                          |                    |                                                                                                                                                                                                                                                                                                                                                    |                                                                                     |          | 4 |
| З | Keying Shown as example                                                                                                                                                                                                              |                    | LAYOUT SHOWN AS EXAM                                                                                                                                                                                                                                                                                                                               | MPLE                                                                                |          | 3 |
|   | CHARACTERISTICS Connector dimension                                                                                                                                                                                                  |                    |                                                                                                                                                                                                                                                                                                                                                    |                                                                                     |          |   |
|   | -Standard : Based on MIL-DTL-38999 Series III Dim Nominal                                                                                                                                                                            |                    |                                                                                                                                                                                                                                                                                                                                                    |                                                                                     |          |   |
| 2 | -Shell Material: AluminiumØS44.9 Max-Shell Plating: Black Zinc NickelZ31 Max-Insulator: ThermoplasticVV THREADM34x1-6g-Contacts: Copper AlloySeals & Grommet: Silicon ElastomerContact Plating: Gold over copper Alloy 0.8µm minimum |                    | SOURIAU shall not be liable for any non-conformity or damage         due to a use of the Products which does not comply with         the Specifications issued by either of the Parties or by a third party         (professional recommendation, technical notice.)         Country       Jurisdiction & Control List         FR       Not Listed |                                                                                     |          |   |
|   | -Durability : 500 Mating cycles<br>-Delivered with Souriau contacts and Accessories<br>-Temperature Range : -65°C to +175°C                                                                                                          |                    | PN: 8D523Z35SB                                                                                                                                                                                                                                                                                                                                     |                                                                                     |          |   |
|   | -Salt Spray : 500 hours                                                                                                                                                                                                              | A 07-10-2016       | 6 First Release                                                                                                                                                                                                                                                                                                                                    |                                                                                     |          |   |
|   | -Mass : 75 g ± 10%                                                                                                                                                                                                                   | ISS DATE           | Latest modification - by                                                                                                                                                                                                                                                                                                                           |                                                                                     | MOD N°   |   |
|   |                                                                                                                                                                                                                                      | Designed By: TITLE | Date:<br>Aluminiu                                                                                                                                                                                                                                                                                                                                  | customer drawing<br>m Plug 8D series                                                | i        | _ |
| 4 | BASIC SERIES: 8D 5 - 23 Z 35 S B<br>SHELL TYPE : Plug with RFI Shielding                                                                                                                                                             | SCALE              | General linear<br>Tolerances:<br>±                                                                                                                                                                                                                                                                                                                 | NPRDS / PROJECT<br><b>859</b>                                                       |          | - |
|   |                                                                                                                                                                                                                                      | Matings)           | WWW.SOURIAU.CO                                                                                                                                                                                                                                                                                                                                     | M This document is the p<br>SOURIAU<br>it must not be repro<br>communicated without | duced or |   |
|   | PLATING : Z = Black Zinc Nickel CONTACT LAYOU                                                                                                                                                                                        |                    | SOURIAU D                                                                                                                                                                                                                                                                                                                                          |                                                                                     | SHEET    | - |
|   |                                                                                                                                                                                                                                      | A3                 | 8D523Z35                                                                                                                                                                                                                                                                                                                                           |                                                                                     | 1/2      |   |
|   |                                                                                                                                                                                                                                      | D                  | C                                                                                                                                                                                                                                                                                                                                                  |                                                                                     |          |   |