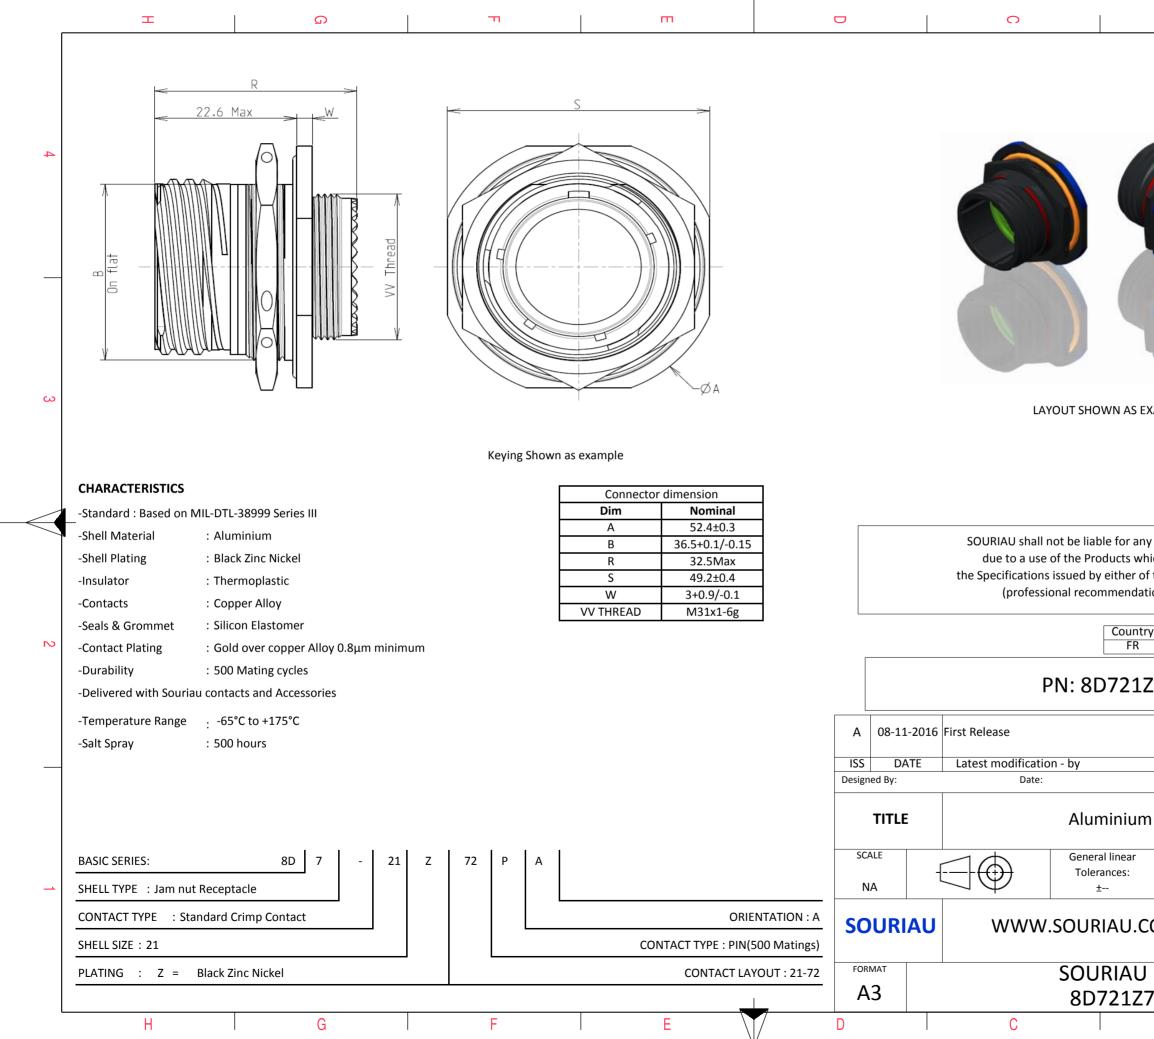

|                                                                                                                         | Ξ                                                         |                                  |                                | А    |              |   |  |  |
|-------------------------------------------------------------------------------------------------------------------------|-----------------------------------------------------------|----------------------------------|--------------------------------|------|--------------|---|--|--|
|                                                                                                                         |                                                           |                                  |                                |      |              | 4 |  |  |
| S EXA                                                                                                                   | AMPLE                                                     |                                  |                                |      |              | 3 |  |  |
| s which<br>er of t<br>indation<br>untry<br>R                                                                            |                                                           | mply wi<br>by a thire<br>otice.) | th<br>d party<br>. Control Lis | t    |              | 2 |  |  |
| 1Z                                                                                                                      | 72PA                                                      |                                  |                                |      |              | _ |  |  |
|                                                                                                                         |                                                           | CUIST                            |                                | WING | MOD N°       |   |  |  |
| um<br>ar                                                                                                                | CUSTOMER DRAWING Receptacle 8D series NPRDS / PROJECT 859 |                                  |                                |      |              |   |  |  |
| J.COM<br>This document is the property of<br>SOURIAU<br>it must not be reproduced or<br>communicated without permission |                                                           |                                  |                                |      |              | 1 |  |  |
|                                                                                                                         | DRG N°<br>2PA-C                                           |                                  |                                |      | SHEET<br>1/2 |   |  |  |
| /                                                                                                                       | B                                                         |                                  |                                | A    | -            | J |  |  |
|                                                                                                                         |                                                           |                                  |                                |      |              |   |  |  |

| ſ      | т                                           | ۵                                                                                                                                                                                                                      | н <b>г</b> | m | D                                                         | 0                                                                                                                |                                                                                                                                                                                                                                                                                                                                                                                                                                                                                                                                                                                                                                                                                                                                                                                                                                                                                                                                                                                                                                                                                                                                                                                                                                                                                                                                                                                                                                                                                                                                                                                                                                                                                                                                                                                                                                                                                                                                                                                                                                                                                                                                |
|--------|---------------------------------------------|------------------------------------------------------------------------------------------------------------------------------------------------------------------------------------------------------------------------|------------|---|-----------------------------------------------------------|------------------------------------------------------------------------------------------------------------------|--------------------------------------------------------------------------------------------------------------------------------------------------------------------------------------------------------------------------------------------------------------------------------------------------------------------------------------------------------------------------------------------------------------------------------------------------------------------------------------------------------------------------------------------------------------------------------------------------------------------------------------------------------------------------------------------------------------------------------------------------------------------------------------------------------------------------------------------------------------------------------------------------------------------------------------------------------------------------------------------------------------------------------------------------------------------------------------------------------------------------------------------------------------------------------------------------------------------------------------------------------------------------------------------------------------------------------------------------------------------------------------------------------------------------------------------------------------------------------------------------------------------------------------------------------------------------------------------------------------------------------------------------------------------------------------------------------------------------------------------------------------------------------------------------------------------------------------------------------------------------------------------------------------------------------------------------------------------------------------------------------------------------------------------------------------------------------------------------------------------------------|
| 4      | Contact Layout<br>72                        |                                                                                                                                                                                                                        |            |   |                                                           | Panel cutout                                                                                                     | A                                                                                                                                                                                                                                                                                                                                                                                                                                                                                                                                                                                                                                                                                                                                                                                                                                                                                                                                                                                                                                                                                                                                                                                                                                                                                                                                                                                                                                                                                                                                                                                                                                                                                                                                                                                                                                                                                                                                                                                                                                                                                                                              |
| <br>\$ | Ctc<br>A<br>B<br>C<br>D<br>E<br>F<br>G<br>H | 6#16         21-72         X       Y         0       6.19         8.5       4.3         6.25       0         8.5       -4.3         0       -6.19         -8.5       -4.3         -6.25       0         -8.5       4.3 |            |   | Max<br>[                                                  | Dim Nomina<br>B 37.08+0/-0<br>ØC 38.35+0.2                                                                       | al<br>0.25                                                                                                                                                                                                                                                                                                                                                                                                                                                                                                                                                                                                                                                                                                                                                                                                                                                                                                                                                                                                                                                                                                                                                                                                                                                                                                                                                                                                                                                                                                                                                                                                                                                                                                                                                                                                                                                                                                                                                                                                                                                                                                                     |
| N      |                                             |                                                                                                                                                                                                                        |            |   |                                                           | SOURIAU shall not be lia<br>due to a use of the Pr<br>the Specifications issued b<br>(professional reco<br>PN: 8 | oducts which which which which we have a second sec |
|        |                                             |                                                                                                                                                                                                                        |            |   | A 08-11-202<br>ISS DATE<br>Designed By:<br>TITLE<br>SCALE | Date:                                                                                                            |                                                                                                                                                                                                                                                                                                                                                                                                                                                                                                                                                                                                                                                                                                                                                                                                                                                                                                                                                                                                                                                                                                                                                                                                                                                                                                                                                                                                                                                                                                                                                                                                                                                                                                                                                                                                                                                                                                                                                                                                                                                                                                                                |
|        | Н                                           | G                                                                                                                                                                                                                      | F          | E | NA<br>SOURIAU<br>FORMAT<br>A3<br>D                        | J WWW.SOUR<br>SOL                                                                                                | ±                                                                                                                                                                                                                                                                                                                                                                                                                                                                                                                                                                                                                                                                                                                                                                                                                                                                                                                                                                                                                                                                                                                                                                                                                                                                                                                                                                                                                                                                                                                                                                                                                                                                                                                                                                                                                                                                                                                                                                                                                                                                                                                              |

Þ

σ