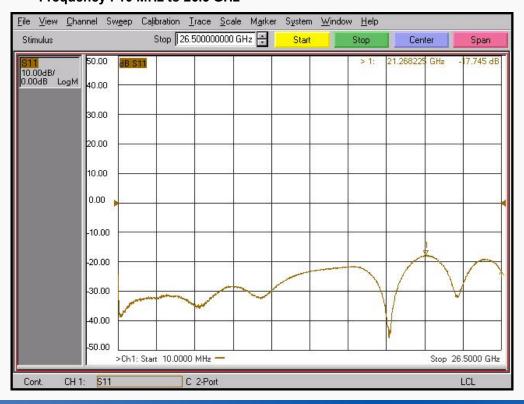

| Specification        | AD05M06FS1                                 |
|------------|----------------------|--------------------------------------------|
| Electrical | Impedance(Ohm)       | 50                                         |
|            | Operation Freq.(GHz) | DC to 26.5 GHz                             |
|            | VSWR (Max)           | 1.20 : 1 @ 18.0 GHz<br>1.30 : 1 @ 26.5 GHz |
| Material   | Dielectric           | Special dielectric                         |
|            | Center Contact       | Beryllium copper with gold plated          |
|            | Body                 | Passivated Stainless Steel                 |

# **Precision Test Adapters**

## SMA(F) to SMP(M)



### Drawing

Part No.: AD05M06FS1



#### Test Result

■ Frequency: 10 MHz to 26.5 GHz