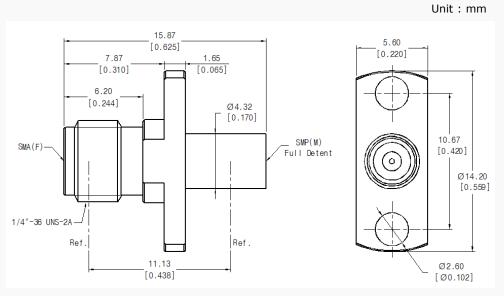

)

- Full Detent : SMP(M)

### Specification

| Scope      | Specification        | AD05M06FS1                                 |
|------------|----------------------|--------------------------------------------|
| Electrical | Impedance(Ohm)       | 50                                         |
|            | Operation Freq.(GHz) | DC to 26.5 GHz                             |
|            | VSWR (Max)           | 1.20 : 1 @ 18.0 GHz<br>1.30 : 1 @ 26.5 GHz |
| Material   | Dielectric           | Special dielectric                         |
|            | Center Contact       | Beryllium copper with gold plated          |
|            | Body                 | Passivated Stainless Steel                 |

# **Precision Test Adapters**

## SMA(F) to SMP(M)



### Drawing

Part No.: AD05M06FS1



#### Test Result

■ Frequency: 10 MHz to 26.5 GHz