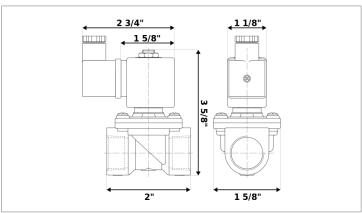

## **DKSV066**

Normally closed, pilot operated, 2-way solenoid valve with brass body and 3/8" connections

| Valve                |                                       |  |
|----------------------|---------------------------------------|--|
| Pipe size:           | 3/8" NPT                              |  |
| Operating pressure:  | 2–150 psi                             |  |
| Flow coefficient:    | 1.8 Cv                                |  |
| Media temperature:   | 15–280 °F                             |  |
| Ambient temperature: | 15–105 °F                             |  |
| Suggested usage:     | Air, inert gas, synthetic oils, water |  |
| Operation:           | 2-way, normally closed solenoid valve |  |
| Mechanism:           | Pilot operated                        |  |
| Manual override:     | No                                    |  |
| Pipe gender:         | Female                                |  |
| Orifice size:        | 3/8"                                  |  |
| Design pressure:     | 300 psi                               |  |
| Media viscosity:     | 12 cSt                                |  |