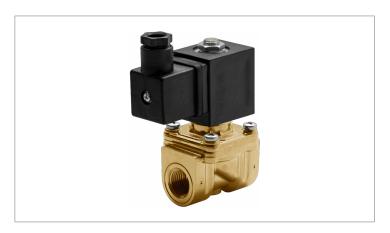

## **DKSV066**

Normally closed, pilot operated, 2-way solenoid valve with brass body and 3/8" connections

| Valve                |                                       |  |
|----------------------|---------------------------------------|--|
| Pipe size:           | 3/8" NPT                              |  |
| Operating pressure:  | 2–150 psi                             |  |
| Flow coefficient:    | 1.8 Cv                                |  |
| Media temperature:   | 15–280 °F                             |  |
| Ambient temperature: | 15–105 °F                             |  |
| Suggested usage:     | Air, inert gas, synthetic oils, water |  |
| Operation:           | 2-way, normally closed solenoid valve |  |
| Mechanism:           | Pilot operated                        |  |
| Manual override:     | No                                    |  |
| Pipe gender:         | Female                                |  |
| Orifice size:        | 3/8"                                  |  |
| Design pressure:     | 300 psi                               |  |
| Media viscosity:     | 12 cSt                                |  |

| Materials     |                              |  |
|---------------|------------------------------|--|
| Body:         | Brass                        |  |
| Seal:         | Fluoroelastomer rubber (FKM) |  |
| Orifice:      | Brass                        |  |
| Core tube:    | Stainless steel 300          |  |
| Fixed core:   | Stainless steel 400          |  |
| Plunger:      | Stainless steel 400          |  |
| Spring:       | Stainless steel 300          |  |
| Shading ring: | Copper                       |  |

| Electrical           |                     |  |
|----------------------|---------------------|--|
| Power:               | 24 V dc             |  |
| Wattage:             | 8 W                 |  |
| Connection:          | Cable gland (PG9)   |  |
| Consumption:         | 0.33 A              |  |
| Voltage tolerances:  | +10% -5%            |  |
| Coil inner diameter: | 1/2"                |  |
| Coil molding:        | Polyamide (PA)      |  |
| Coil rating:         | 15–310 °F (Class F) |  |
| Duty cycle:          | Continuous, 100% ED |  |
| Enclosure:           | NEMA 4, IP65        |  |