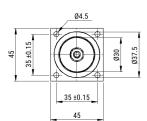

## FLLDH100A025I0

KEMET, FLLDH, EMI/RFI Filters, Power, 250 VAC, 440 V, 100 A

Click here for the 3D model.

| Dimensions |                   |  |
|------------|-------------------|--|
| Α          | 77.5mm MIN        |  |
| В          | 180mm MIN         |  |
| D1         | Threaded Studs M8 |  |