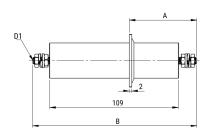

## FLLDH100A025I0

KEMET, FLLDH, EMI/RFI Filters, Power, 250 VAC, 440 V, 100 A

Click here for the 3D model.

| Dimensions |                   |  |
|------------|-------------------|--|
| Α          | 77.5mm MIN        |  |
| В          | 180mm MIN         |  |
| D1         | Threaded Studs M8 |  |