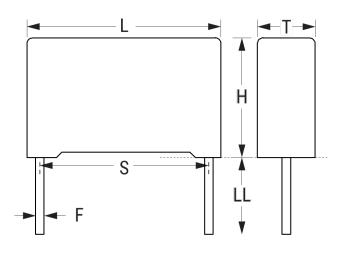

## R60GI4100JH30J

Aliases (60GI4100JH30J)

R60, Film, Metallized Polyester, Automotive Grade, 1 uF, 5%, 160 VDC, 85°C, Lead Spacing = 15mm

Click here for the 3D model.

| Dimensions |                   |
|------------|-------------------|
| L          | 18mm +0.5mm       |
| Н          | 13.5mm +0.1mm     |
| т          | 7.5mm +0.2mm      |
| S          | 15mm +/-0.4mm     |
| LL         | 3.2mm +0.3/-0.2mm |
| F          | 0.8mm +/-0.05mm   |