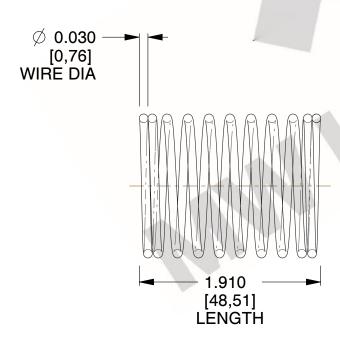

## **NOTES:**

Material : Hard Drawn
 Finish : Glod Irridite

3. Ends: Closed

4. Total Coils: 10.000

Sugg. Max. Deflection: 0.200 (in)
 Sugg. Max. Load: 2.300 (lbs)

7. All Drawing Dimensions are in Inches [mm]