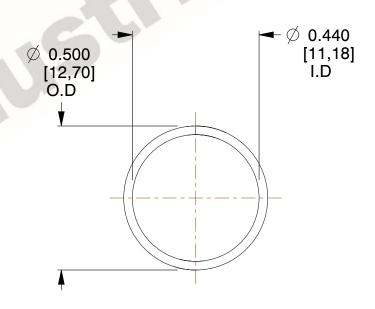

## **NOTES:**

Material : Hard Drawn
 Finish : Glod Irridite

3. Ends: Closed

4. Total Coils: 10.000

Sugg. Max. Deflection: 0.200 (in)
 Sugg. Max. Load: 2.300 (lbs)

7. All Drawing Dimensions are in Inches [mm]