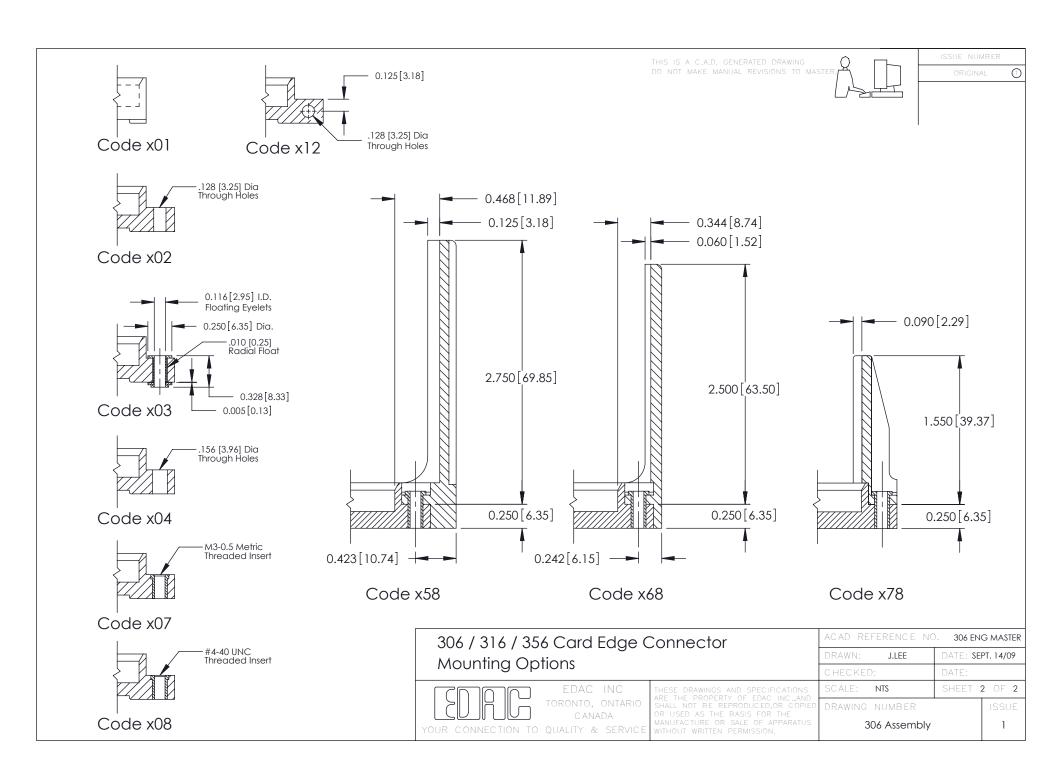

**Mounting Option Contact Detail** 520-P.C. Tail .046x.015(1.17x0.38) - Tail LG.=.213(5.41) 108-#4-40 Unified Threaded Inserts .156 [3.96] Contact Spacing with Single Centreline Row 0.343[8.71] Card Slot Accepts .054 (1.37) to .070 (1.78) Ø0.156[3.96] Thick P.C. Board **--**0.156 [3.96] 3.908[99.26] 4.054[102.97] -4.340[110.24] 0.295 [7.49] Card Slot 0.460[11.68] 0.250 [6.35] 0.165[4.19] 4.650[118.11] Point of Contact 306 ENG MASTER 306 / 316 / 356 Card Edge Connector DATE: SEPT. 14/09 J.LEE Part Number: 306-024-520-108 **See Accompanying Pages for: Mounting Options** SHEET 1 OF 2 NTS **Features and Specifications** 306 Assembly YOUR CONNECTION TO QUALITY & SERVICE