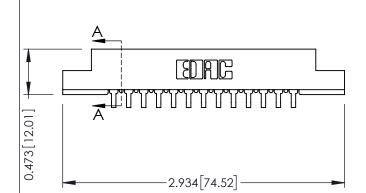

**SECTION A-A** 

**See Accompanying Pages for:** 

- **Contact Bend Details**
- **Mounting Options**

Part Number: 307-013-559-107

307 ENG MASTER J.LEE DATE: AUG. 11/09 SHEET 1 OF 3 NTS 307 Assembly

.175 [4.45] Point of Contact (FROM BTM OF SLOT) Card Slot Accepts .054 [1.37]

to .070 [1.78] Thick P.C. Board

307 / 357 Card Edge Connector

YOUR CONNECTION TO QUALITY & SERVICE