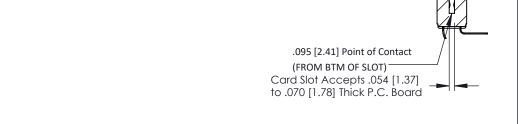

## **See Accompanying Pages for:**

- Contact Bend Details
- Mounting Options

SECTION A-A

| 307 / 357 Card Edge Connector<br>Part Number: 307-014-459-208 |                                                                                                                                                                                                 | ACAD REFERENCE NO. 307 ENG MASTER |            |          |          |
|---------------------------------------------------------------|-------------------------------------------------------------------------------------------------------------------------------------------------------------------------------------------------|-----------------------------------|------------|----------|----------|
|                                                               |                                                                                                                                                                                                 | DRAWN:                            | J.LEE      | DATE: AU | G. 11/09 |
|                                                               |                                                                                                                                                                                                 | CHECKED:                          |            | DATE:    |          |
| TORONTO, ONTARIO CANADA                                       | THESE DRAWINGS AND SPECIFICATIONS ARE THE PROPERTY OF EDAC INC.,AND SHALL NOT BE REPRODUCED,OR COPIED OR USED AS THE BASIS FOR THE MANUFACTURE OR SALE OF APPARATUS WITHOUT WRITTEN PERMISSION. | SCALE:                            | NTS        | SHEET    | 1 OF 3   |
|                                                               |                                                                                                                                                                                                 | DRAWING                           | NUMBER     |          | ISSUE    |
|                                                               |                                                                                                                                                                                                 | 30                                | 7 Assembly |          | 1        |