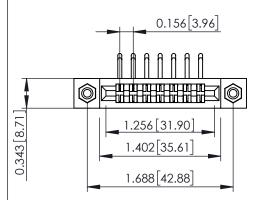

Mounting Option
#4-40 Unified Threaded Inserts

**Contact Detail** 

90 Degree Bend (Code 422 and 440 Contacts) .156 [3.96] Contact Spacing x .200 [5.08] Row Spacing THIS IS A C.A.D. GENERATED DRAWING DO NOT MAKE MANUAL REVISIONS TO MA