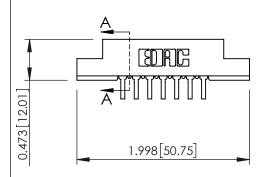

## **See Accompanying Pages for:**

- Contact Bend Details
- Mounting Options

SECTION A-A

| 307 / 357 Card Edge Connector<br>Part Number: 307-014-459-208 |                                                                                                                                                                                                 | ACAD REFERENCE NO. 307 ENG MASTER |            |          |          |
|---------------------------------------------------------------|-------------------------------------------------------------------------------------------------------------------------------------------------------------------------------------------------|-----------------------------------|------------|----------|----------|
|                                                               |                                                                                                                                                                                                 | DRAWN:                            | J.LEE      | DATE: AU | G. 11/09 |
|                                                               |                                                                                                                                                                                                 | CHECKED:                          |            | DATE:    |          |
| TORONTO, ONTARIO CANADA                                       | THESE DRAWINGS AND SPECIFICATIONS ARE THE PROPERTY OF EDAC INC.,AND SHALL NOT BE REPRODUCED,OR COPIED OR USED AS THE BASIS FOR THE MANUFACTURE OR SALE OF APPARATUS WITHOUT WRITTEN PERMISSION. | SCALE:                            | NTS        | SHEET    | 1 OF 3   |
|                                                               |                                                                                                                                                                                                 | DRAWING                           | NUMBER     |          | ISSUE    |
|                                                               |                                                                                                                                                                                                 | 30                                | 7 Assembly |          | 1        |