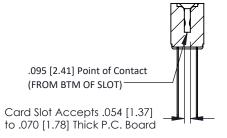

## SECTION A-A

307 ENG MASTER DATE: AUG. 11/09

SHEET 1 OF 3

| 307 / 357 Card Edge Connector<br>Part Number: 307-018-440-208 |                  |                                                                                                                                                                                                   | ACAD REFERENCE NO. |            |  |
|---------------------------------------------------------------|------------------|---------------------------------------------------------------------------------------------------------------------------------------------------------------------------------------------------|--------------------|------------|--|
|                                                               |                  |                                                                                                                                                                                                   | DRAWN:             | J.LEE      |  |
|                                                               |                  |                                                                                                                                                                                                   | CHECKED:           |            |  |
| TORONTO,                                                      | EDAC INC         | THESE DRAWINGS AND SPECIFICATIONS ARE THE PROPERTY OF EDAC INC., AND SHALL NOT BE REPRODUCED, OR COPIED OR USED AS THE BASIS FOR THE MANUFACTURE OR SALE OF APPARATUS WITHOILT WRITTEN PERMISSION | SCALE:             | NTS        |  |
|                                                               | TORONTO, ONTARIO |                                                                                                                                                                                                   | DRAWING            | NUMBER     |  |
|                                                               |                  |                                                                                                                                                                                                   | 30                 | 7 Assembly |  |