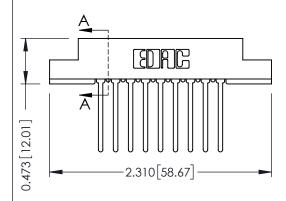

## SECTION A-A

307 ENG MASTER DATE: AUG. 11/09

SHEET 1 OF 3

| 307 / 357 Card Edge Connector<br>Part Number: 307-018-440-208 |                  |                                                                                                                                                                                                   | ACAD REFERENCE NO. |            |  |
|---------------------------------------------------------------|------------------|---------------------------------------------------------------------------------------------------------------------------------------------------------------------------------------------------|--------------------|------------|--|
|                                                               |                  |                                                                                                                                                                                                   | DRAWN:             | J.LEE      |  |
|                                                               |                  |                                                                                                                                                                                                   | CHECKED:           |            |  |
| TORONTO,                                                      | EDAC INC         | THESE DRAWINGS AND SPECIFICATIONS ARE THE PROPERTY OF EDAC INC., AND SHALL NOT BE REPRODUCED, OR COPIED OR USED AS THE BASIS FOR THE MANUFACTURE OR SALE OF APPARATUS WITHOILT WRITTEN PERMISSION | SCALE:             | NTS        |  |
|                                                               | TORONTO, ONTARIO |                                                                                                                                                                                                   | DRAWING            | NUMBER     |  |
|                                                               |                  |                                                                                                                                                                                                   | 30                 | 7 Assembly |  |