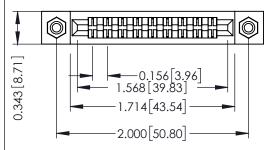

**Mounting Option** #4-40 Unified Threaded Inserts **Contact Detail** 

Wire Wrap .046x.013(1.17x0.33) - Tail LG=.708(17.98) .156 [3.96] Contact Spacing x .200 [5.08] Row Spacing