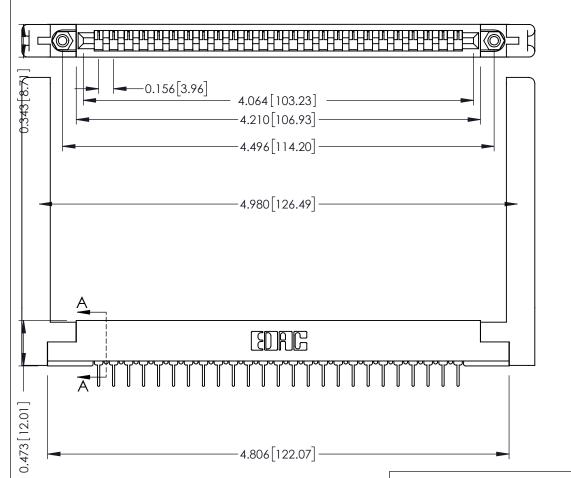

ORIGINAL

SECTION A-A

.175 [4.45] Point of Contact (FROM BTM OF SLOT) Card Slot Accepts .054 [1.37] to .070 [1.78] Thick P.C. Board

**See Accompanying Pages for:** 

- **Contact Bend Details**
- **Mounting Options**

307 / 357 Card Edge Connector Part Number: 307-025-431-168

**EDAC INC** TORONTO, ONTARIO CANADA

THESE DRAWINGS AND SPECIFICATIONS ARE THE PROPERTY OF EDAC INC., AND SHALL NOT BE REPRODUCED, OR COPIED OR USED AS THE BASIS FOR THE MANUFACTURE OR SALE OF APPARATUS WITHOUT WRITTEN PERMISSION.