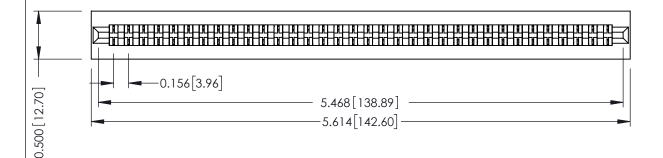

**Mounting Option** No Mounting Lugs **Contact Detail** 

Wire Wrap .046x.014(1.17x0.36) - Tail LG=.495(12.57) .156 [3.96] Contact Spacing x .200 [5.08] Row Spacing

THIS IS A C.A.D. GENERATED DRAWING DO NOT MAKE MANUAL REVISIONS TO MASTER.

## **SECTION A-A**

**See Accompanying Pages for:** 

- **Contact Bend Details**
- **Mounting Options**

307 / 357 Card Edge Connector Part Number: 307-034-441-101

**EDAC INC** TORONTO, ONTARIO CANADA

THESE DRAWINGS AND SPECIFICATIONS ARE THE PROPERTY OF EDAC INC.,AND SHALL NOT BE REPRODUCED,OR COPIED OR USED AS THE BASIS FOR THE MANUFACTURE OR SALE OF APPARATUS WITHOUT WRITTEN PERMISSION.