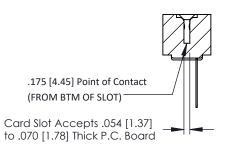

**Mounting Option** No Mounting Lugs **Contact Detail** 

Wire Wrap .046x.014(1.17x0.36) - Tail LG=.495(12.57) .156 [3.96] Contact Spacing x .200 [5.08] Row Spacing

THIS IS A C.A.D. GENERATED DRAWING DO NOT MAKE MANUAL REVISIONS TO MASTER.

## **SECTION A-A**

**See Accompanying Pages for:** 

- **Contact Bend Details**
- **Mounting Options**

307 / 357 Card Edge Connector Part Number: 307-034-441-101

**EDAC INC** TORONTO, ONTARIO CANADA

THESE DRAWINGS AND SPECIFICATIONS ARE THE PROPERTY OF EDAC INC.,AND SHALL NOT BE REPRODUCED,OR COPIED OR USED AS THE BASIS FOR THE MANUFACTURE OR SALE OF APPARATUS WITHOUT WRITTEN PERMISSION.