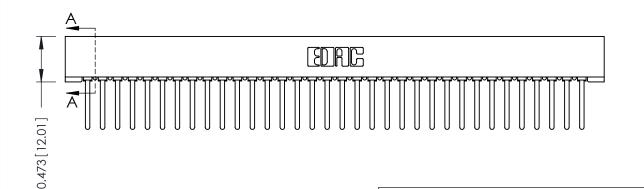

**Mounting Option** No Mounting Lugs **Contact Detail** 

Wire Wrap .046x.014(1.17x0.36) - Tail LG=.495(12.57) .156 [3.96] Contact Spacing x .200 [5.08] Row Spacing

THIS IS A C.A.D. GENERATED DRAWING DO NOT MAKE MANUAL REVISIONS TO MASTER.

## **SECTION A-A**

**See Accompanying Pages for:** 

- **Contact Bend Details**
- **Mounting Options**

307 / 357 Card Edge Connector Part Number: 307-034-441-101

**EDAC INC** TORONTO, ONTARIO CANADA

THESE DRAWINGS AND SPECIFICATIONS ARE THE PROPERTY OF EDAC INC.,AND SHALL NOT BE REPRODUCED,OR COPIED OR USED AS THE BASIS FOR THE MANUFACTURE OR SALE OF APPARATUS WITHOUT WRITTEN PERMISSION.