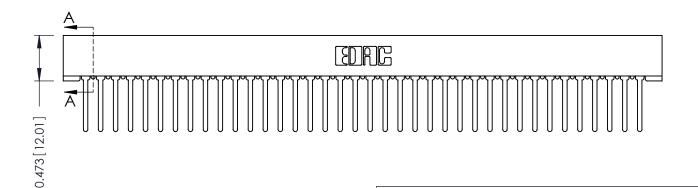

**Mounting Option** No Mounting Lugs **Contact Detail** 

Wire Wrap .046x.013(1.17x0.33) - Tail LG=.520(13.21) .156 [3.96] Contact Spacing x .200 [5.08] Row Spacing

THIS IS A C.A.D. GENERATED DRAWING DO NOT MAKE MANUAL REVISIONS TO MASTER.