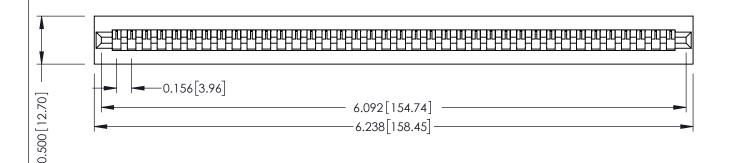

**Mounting Option** No Mounting Lugs **Contact Detail** 

Wire Wrap .046x.013(1.17x0.33) - Tail LG=.520(13.21) .156 [3.96] Contact Spacing x .200 [5.08] Row Spacing

THIS IS A C.A.D. GENERATED DRAWING DO NOT MAKE MANUAL REVISIONS TO MASTER.