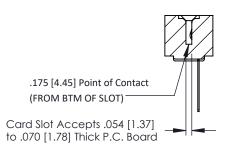

**Mounting Option** No Mounting Lugs **Contact Detail** 

Wire Wrap .046x.013(1.17x0.33) - Tail LG=.520(13.21) .156 [3.96] Contact Spacing x .200 [5.08] Row Spacing

THIS IS A C.A.D. GENERATED DRAWING DO NOT MAKE MANUAL REVISIONS TO MASTER.