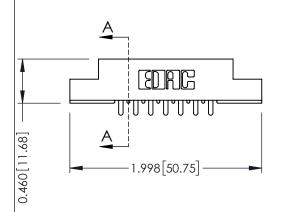

**Mounting Option** 

**Contact Detail** 

07-M3-0.5 Metric Threaded Inserts

521-P.C. Tail .037x.013(0.94x0.33) - Tail LG.=.125(3.18) .156 [3.96] Contact Spacing x .140 [3.56] Row Spacing

**See Accompanying Page for: Mounting Options** 