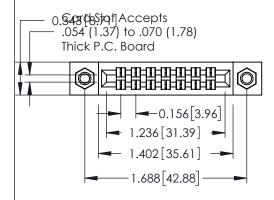

**Mounting Option** 

**Contact Detail** 

07-M3-0.5 Metric Threaded Inserts

521-P.C. Tail .037x.013(0.94x0.33) - Tail LG.=.125(3.18) .156 [3.96] Contact Spacing x .140 [3.56] Row Spacing

**See Accompanying Page for: Mounting Options** 

0.090[2.29] Point of Contact

0.295[7.49] Card Slot