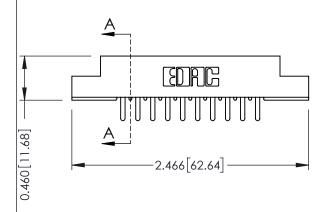

**Mounting Option** 

**Contact Detail** 

02-.128 (3.25) Dia. Mounting Holes

520-P.C. Tail .046x.013(1.17x0.33) - Tail LG.=.213(5.41) .156 [3.96] Contact Spacing x .140 [3.56] Row Spacing





**See Accompanying Page for: Mounting Options** 

| 305 / 315 / 355 Card Edge Connector |
|-------------------------------------|
| Part Number: 315-020-520-202        |

|                    | EDAC INC          |
|--------------------|-------------------|
|                    | TORONTO, ONTARIO  |
|                    | CANADA            |
| YOUR CONNECTION TO | QUALITY & SERVICE |

|   | ACAD REFERENCE NO | . 305 ENG MASTER  |
|---|-------------------|-------------------|
|   | DRAWN: J.LEE      | DATE: SEPT. 21/09 |
|   | CHECKED:          | DATE:             |
|   | SCALE: NTS        | SHEET 1 OF 2      |
| ) | DRAWING NUMBER    | ISSUE             |

305 Assembly

0.090[2.29] Point of Contact

0.295[7.49] Card Slot