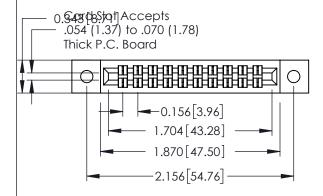

**Mounting Option** 

**Contact Detail** 

02-.128 (3.25) Dia. Mounting Holes

520-P.C. Tail .046x.013(1.17x0.33) - Tail LG.=.213(5.41) .156 [3.96] Contact Spacing x .140 [3.56] Row Spacing

**See Accompanying Page for: Mounting Options** 