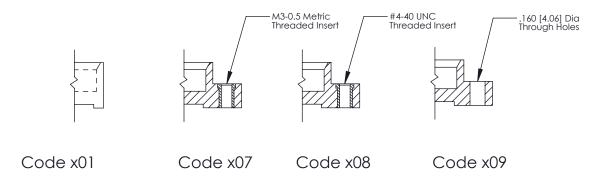

**Mounting Option** 08-#4-40 Unified Threaded Inserts **Contact Detail** 

520-P.C. Tail .025 Sq.(0.64 Sq.) - Tail LG=.175(4.45) .100 [2.54] Contact Spacing x .300 [7.62] Row Spacing

**See Accompanying Page for: Mounting Options** 

0.600[15.24] SECTION A-A

THIS IS A C.A.D. GENERATED DRAWING
DO NOT MAKE MANUAL REVISIONS TO MASTER.

SSUE NUMBER

DRIGINAL

1

|                  | 325 Card Edge Connector                                                                                                               |                                                                       | ACAD REFERENCE NO. 325 ENG MASTER |             |           |        |
|------------------|---------------------------------------------------------------------------------------------------------------------------------------|-----------------------------------------------------------------------|-----------------------------------|-------------|-----------|--------|
| Mounting Options |                                                                                                                                       | DRAWN:                                                                | J.LEE                             | DATE: O     | CT. 06/09 |        |
|                  | Mounting Options                                                                                                                      | CHECKED:                                                              |                                   | DATE:       |           |        |
|                  | TORONTO, ONTARIO ARE THE PROPERTY SHALL NOT BE REFER OR USED AS THE BAMANUFACTURE OR SAMANUFACTURE OR SAMANUFACTURE OR SAMANUFACTURE. | THESE DRAWINGS AND SPECIFICATIONS                                     | SCALE:                            | NTS         | SHEET 2   | 2 OF 2 |
|                  |                                                                                                                                       | ARE THE PROPERTY OF EDAC INC., AND SHALL NOT BE REPRODUCED, OR COPIED | DRAWING                           | NUMBER      |           | ISSUE  |
|                  |                                                                                                                                       | MANUFACTURE OR SALE OF APPARATUS                                      | 3                                 | 25 Assembly |           | 1      |