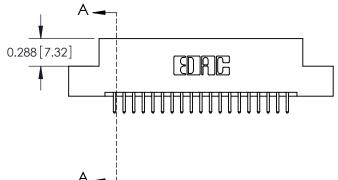

| 325 Card Edge Connector      |
|------------------------------|
| Part Number: 325-038-520-208 |

YOUR CONNECTION TO QUALITY & SERVICE

| ACAD REFERENCE NO. 325 ENG MASTER |                  |  |  |  |  |
|-----------------------------------|------------------|--|--|--|--|
| DRAWN: J.LEE                      | DATE: OCT. 06/09 |  |  |  |  |
| CHECKED:                          | DATE:            |  |  |  |  |
| SCALE: NTS                        | SHEET 1 OF 2     |  |  |  |  |
| DRAWING NUMBER                    | ISSUE            |  |  |  |  |
| 325 Assembly                      | 1                |  |  |  |  |