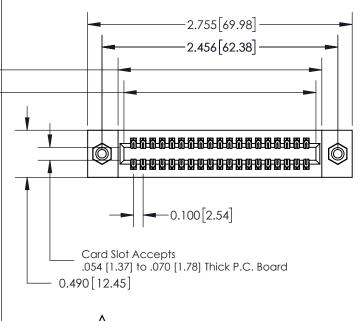

| 325 Card Edge Connector      |
|------------------------------|
| Part Number: 325-038-520-208 |

YOUR CONNECTION TO QUALITY & SERVICE

| ACAD REFERENCE NO. 325 ENG MASTER |                  |  |  |  |  |
|-----------------------------------|------------------|--|--|--|--|
| DRAWN: J.LEE                      | DATE: OCT. 06/09 |  |  |  |  |
| CHECKED:                          | DATE:            |  |  |  |  |
| SCALE: NTS                        | SHEET 1 OF 2     |  |  |  |  |
| DRAWING NUMBER                    | ISSUE            |  |  |  |  |
| 325 Assembly                      | 1                |  |  |  |  |