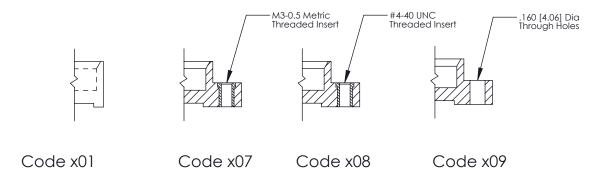

THIS IS A C.A.D. GENERATED DRAWING
DO NOT MAKE MANUAL REVISIONS TO MASTER.

ISSUE NUMBER

ORIGINAL

1

| 325 Card Edge Connector<br>Mounting Options |                                                                                                                                                            | ACAD REFERENCE NO. 325 ENG MASTER |             |         |           |
|---------------------------------------------|------------------------------------------------------------------------------------------------------------------------------------------------------------|-----------------------------------|-------------|---------|-----------|
|                                             |                                                                                                                                                            | DRAWN:                            | J.LEE       | DATE: O | CT. 06/09 |
|                                             |                                                                                                                                                            | CHECKED:                          |             | DATE:   |           |
|                                             | TORONTO, ONTARIO CANADA  ARE THE PROPERTY OF EDAC INC.,AND SHALL NOT BE REPRODUCED,OR COPIED OR USED AS THE BASIS FOR THE MANUFACTURE OF SALE OF APPARATUS | SCALE:                            | NTS         | SHEET : | 2 OF 2    |
| I   ZII   III                               |                                                                                                                                                            | DRAWING                           | NUMBER      |         | ISSUE     |
| CANADA CANADA                               |                                                                                                                                                            | 3                                 | 25 Assembly |         | 1         |