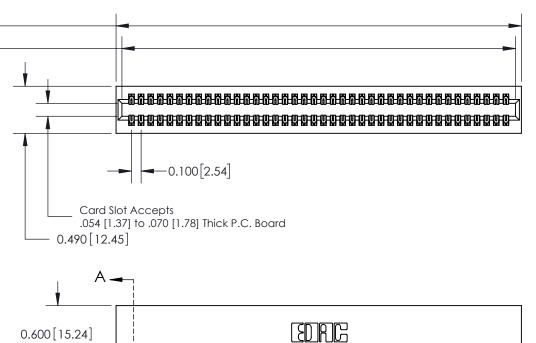

**Mounting Option** 01-No Mounting Lugs

**Contact Detail** 

540-Wire Wrap .025 Sq.(0.64 Sq.) - Tail LG=.560(14.22) .100 [2.54] Contact Spacing x .300 [7.62] Row Spacing

0.600[15.24] **SECTION A-A** 

**See Accompanying Page for: Mounting Options** 

325 Card Edge Connector Part Number: 325-080-540-201

YOUR CONNECTION TO QUALITY & SERVICE

| ACAD REFERENCE NO. 325 ENG MASTER |                  |  |  |  |
|-----------------------------------|------------------|--|--|--|
| DRAWN: J.LEE                      | DATE: OCT. 06/09 |  |  |  |
| CHECKED:                          | DATE:            |  |  |  |
| SCALE: NTS                        | SHEET 1 OF 2     |  |  |  |
| DRAWING NUMBER                    | ISSUE            |  |  |  |
| 325 Assembly                      | 1                |  |  |  |