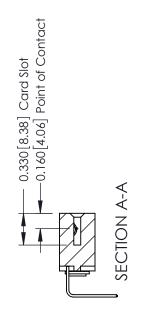

**Mounting Option** 

03-.116 (2.95) I.D. Floating Eyelets

**Contact Detail** 

558-90 Degree Bend (Code 541 Contacts) .156 [3.96] Contact Spacing x .200 [5.08] Row Spacing THIS IS A C.A.D. GENERATED DRAWING DO NOT MAKE MANUAL REVISIONS TO MASTER.