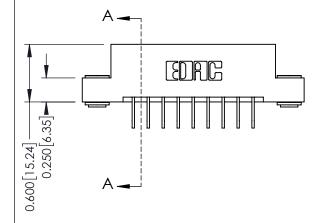

**Mounting Option** 

03-.116 (2.95) I.D. Floating Eyelets

**Contact Detail** 

558-90 Degree Bend (Code 541 Contacts) .156 [3.96] Contact Spacing x .200 [5.08] Row Spacing THIS IS A C.A.D. GENERATED DRAWING DO NOT MAKE MANUAL REVISIONS TO MASTER.

ISSUE NUMBER

ORIGINAL

1

| 337 / 387 Series Card Edge Connector<br>Contact Bend Detail |                                                                                                                                                                                                 | ACAD REFERENCE NO. | 337 ENG          | G MASTER      |
|-------------------------------------------------------------|-------------------------------------------------------------------------------------------------------------------------------------------------------------------------------------------------|--------------------|------------------|---------------|
|                                                             |                                                                                                                                                                                                 | DRAWN: J.LEE       | DATE: OCT. 06/09 |               |
|                                                             |                                                                                                                                                                                                 | CHECKED:           | DATE:            |               |
| TORONTO, ONTARIO ARE SHAI OR L                              | THESE DRAWINGS AND SPECIFICATIONS ARE THE PROPERTY OF EDAC INC.,AND SHALL NOT BE REPRODUCED,OR COPIED OR USED AS THE BASIS FOR THE MANUFACTURE OR SALE OF APPARATUS WITHOUT WRITTEN PERMISSION. | SCALE: NTS         | SHEET            | 2 <b>OF</b> 3 |
|                                                             |                                                                                                                                                                                                 | DRAWING NUMBER     |                  | ISSUE         |
|                                                             |                                                                                                                                                                                                 | 337 Assembly       |                  | 1             |