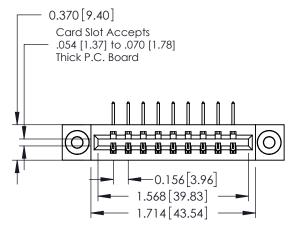

**Mounting Option** 

03-.116 (2.95) I.D. Floating Eyelets

**Contact Detail** 

558-90 Degree Bend (Code 541 Contacts) .156 [3.96] Contact Spacing x .200 [5.08] Row Spacing THIS IS A C.A.D. GENERATED DRAWING DO NOT MAKE MANUAL REVISIONS TO MASTER.

ISSUE NUMBER

ORIGINAL

**See Accompanying Pages for:** 

- **Contact Bend Details**
- **Mounting Options**

337 / 387 Series Card Edge Connector Part Number: 337-009-558-103

**EDAC INC** TORONTO, ONTARIO CANADA