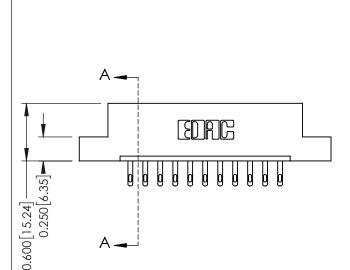

- **Contact Bend Details**
- **Mounting Options**

**Contact Detail** 

500-Wire Hole .050x.025(1.27x0.64) - Tail LG=.260(6.60) DO NOT MAKE MANUAL REVISIONS TO MASTER. .156 [3.96] Contact Spacing x .200 [5.08] Row Spacing

THIS IS A C.A.D. GENERATED DRAWING

ISSUE NUMBER

ORIGINAL

| 0.330 [8.38] Card Slot 0.160 [4.06] Point of Contact | SECTION A-A |
|------------------------------------------------------|-------------|
|------------------------------------------------------|-------------|