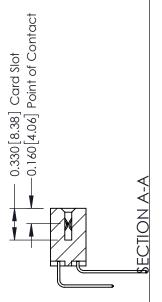

**Mounting Option** 

08-#4-40 Unified Threaded Inserts

- 0.370[9.40] Card Slot Accepts .054 [1.37] to .070 [1.78] Thick P.C. Board -0.156[3.96] 1.568 [39.83] 1.714[43.54]

**Contact Detail** 

559-90 Degree Bend (Code 541 Contacts)

.156 [3.96] Contact Spacing x .200 [5.08] Row Spacing

THIS IS A C.A.D. GENERATED DRAWING DO NOT MAKE MANUAL REVISIONS TO MASTER.

ISSUE NUMBER

ORIGINAL

**See Accompanying Pages for:** 

- **Contact Bend Details**
- **Mounting Options**