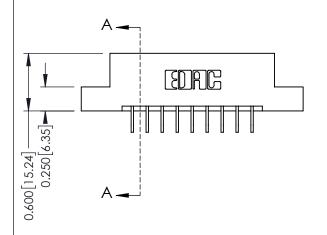

**Mounting Option** 

08-#4-40 Unified Threaded Inserts

- 0.370[9.40] Card Slot Accepts .054 [1.37] to .070 [1.78] Thick P.C. Board -0.156[3.96] 1.568 [39.83] 1.714[43.54]

**Contact Detail** 

559-90 Degree Bend (Code 541 Contacts)

.156 [3.96] Contact Spacing x .200 [5.08] Row Spacing

THIS IS A C.A.D. GENERATED DRAWING DO NOT MAKE MANUAL REVISIONS TO MASTER.

ISSUE NUMBER

ORIGINAL

**See Accompanying Pages for:** 

- **Contact Bend Details**
- **Mounting Options**