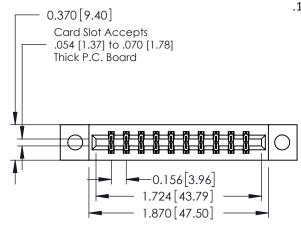

**Mounting Option** 

04-.156 (3.96) Dia. Mounting Holes

**Contact Detail** 

523-P.C. Tail .025 Sq.(0.64 Sq.) - Tail LG=.390(9.91) .156 [3.96] Contact Spacing x .200 [5.08] Row Spacing

THIS IS A C.A.D. GENERATED DRAWING DO NOT MAKE MANUAL REVISIONS TO MASTER.

ISSUE NUMBER

ORIGINAL

1

**See Accompanying Pages for:** 

- **Contact Bend Details**
- **Mounting Options**

| 337 / 387 Series Card Edge Connector |
|--------------------------------------|
| Part Number: 337-020-523-204         |