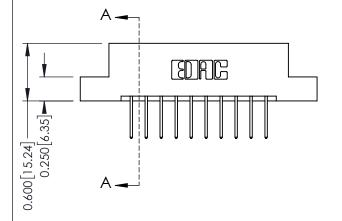

**Mounting Option** 

04-.156 (3.96) Dia. Mounting Holes

**Contact Detail** 

523-P.C. Tail .025 Sq.(0.64 Sq.) - Tail LG=.390(9.91) .156 [3.96] Contact Spacing x .200 [5.08] Row Spacing

THIS IS A C.A.D. GENERATED DRAWING DO NOT MAKE MANUAL REVISIONS TO MASTER.