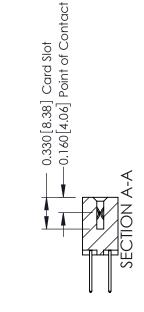

ISSUE NUMBER

ORIGINAL

1

| 337 / 387 Series Card Edge                                            | ACAD REFERENCE NO.                                                                                                                                                                              | 337 ENG MASTER |                  |               |
|-----------------------------------------------------------------------|-------------------------------------------------------------------------------------------------------------------------------------------------------------------------------------------------|----------------|------------------|---------------|
| Contact Bend Detail                                                   |                                                                                                                                                                                                 | DRAWN: J.LEE   | DATE: OCT. 06/09 |               |
|                                                                       |                                                                                                                                                                                                 | CHECKED:       | DATE:            |               |
| EDAC INC TORONTO, ONTARIO CANADA YOUR CONNECTION TO QUALITY & SERVICE | THESE DRAWINGS AND SPECIFICATIONS ARE THE PROPERTY OF EDAC INC.,AND SHALL NOT BE REPRODUCED,OR COPIED OR USED AS THE BASIS FOR THE MANUFACTURE OR SALE OF APPARATUS WITHOUT WRITTEN PERMISSION. | SCALE: NTS     | SHEET            | 2 <b>OF</b> 3 |
|                                                                       |                                                                                                                                                                                                 | DRAWING NUMBER |                  | ISSUE         |
|                                                                       |                                                                                                                                                                                                 | 337 Assembly   |                  | 1             |