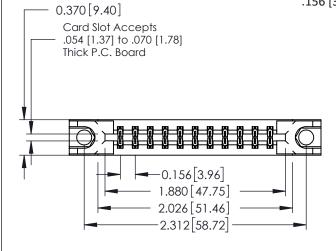

## **Mounting Option** 78-In-Line Card Guides

**Contact Detail** 

542-Wire Wrap .025 Sq.(0.64 Sq.) - Tail LG=.645(16.38) .156 [3.96] Contact Spacing x .200 [5.08] Row Spacing

THIS IS A C.A.D. GENERATED DRAWING DO NOT MAKE MANUAL REVISIONS TO MASTER.

ISSUE NUMBER

SECTION A-A

ORIGINAL

1

**See Accompanying Pages for:** 

- **Contact Bend Details**
- **Mounting Options**

| 337 / 387 Series Card Edge Connector |
|--------------------------------------|
| Part Number: 337-022-542-878         |