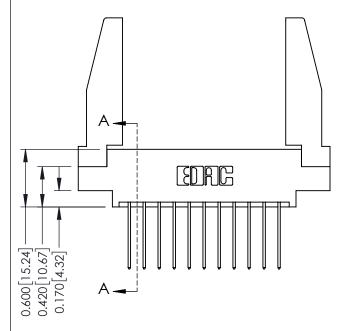

Point of Contact

Card Slot

0.330[8.38] 0.160[4.06]

ISSUE NUMBER

ORIGINAL

1

| 337 / 387 Series Card Edge Connector<br>Contact Bend Detail                                     |                                                                                                                              | ACAD REFERENCE NO. | 337 ENG MASTER   |               |
|-------------------------------------------------------------------------------------------------|------------------------------------------------------------------------------------------------------------------------------|--------------------|------------------|---------------|
|                                                                                                 |                                                                                                                              | DRAWN: J.LEE       | DATE: OCT. 06/09 |               |
|                                                                                                 |                                                                                                                              | CHECKED:           | DATE:            |               |
| TORONTO, ONTARIO CANADA ARE THE PROPE SHALL NOT BE R OR USED AS THE MANUFACTURE ( MANUFACTURE ( | THESE DRAWINGS AND SPECIFICATIONS ARE THE PROPERTY OF EDAC INCAND                                                            | SCALE: NTS         | SHEET            | 2 <b>OF</b> 3 |
|                                                                                                 | SHALL NOT BE REPRODUCED, OR COPIED OR USED AS THE BASIS FOR THE MANUFACTURE OR SALE OF APPARATUS WITHOUT WRITTEN PERMISSION. | DRAWING NUMBER     |                  | ISSUE         |
|                                                                                                 |                                                                                                                              | 337 Assembly       |                  | 1             |