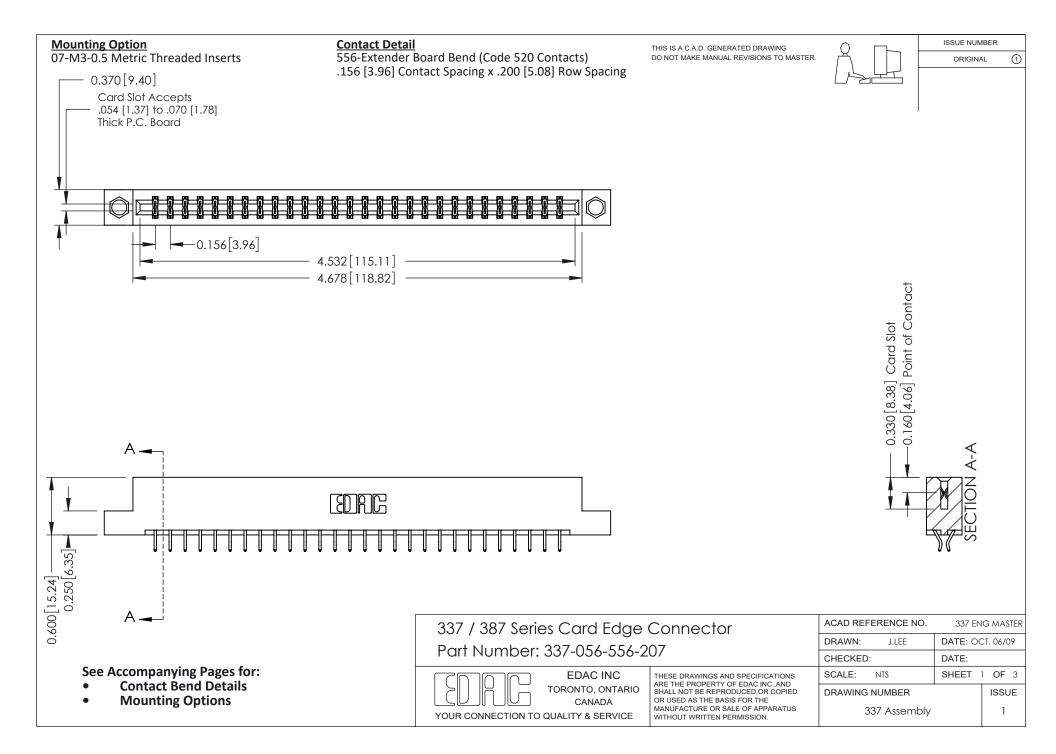

ISSUE NUMBER

ORIGINAL

1

| 337 / 387 Series Card Edge Connector<br>Contact Bend Detail           |                                                                                                                                                                                                  | ACAD REFERENCE NO. 337 E |                  | G MASTER      |
|-----------------------------------------------------------------------|--------------------------------------------------------------------------------------------------------------------------------------------------------------------------------------------------|--------------------------|------------------|---------------|
|                                                                       |                                                                                                                                                                                                  | DRAWN: J.LEE             | DATE: OCT. 06/09 |               |
|                                                                       |                                                                                                                                                                                                  | CHECKED: DATE:           |                  |               |
| EDAC INC TORONTO, ONTARIO CANADA YOUR CONNECTION TO QUALITY & SERVICE | THESE DRAWINGS AND SPECIFICATIONS ARE THE PROPERTY OF EDAC INC.,AND SHALL NOT BE REPRODUCED, OR COPIED OR USED AS THE BASIS FOR THE MANUFACTURE OR SALE OF APPARATUS WITHOUT WRITTEN PERMISSION. | SCALE: NTS               | SHEET            | 2 <b>OF</b> 3 |
|                                                                       |                                                                                                                                                                                                  | DRAWING NUMBER           |                  | ISSUE         |
|                                                                       |                                                                                                                                                                                                  | 337 Assembly             |                  | 1             |