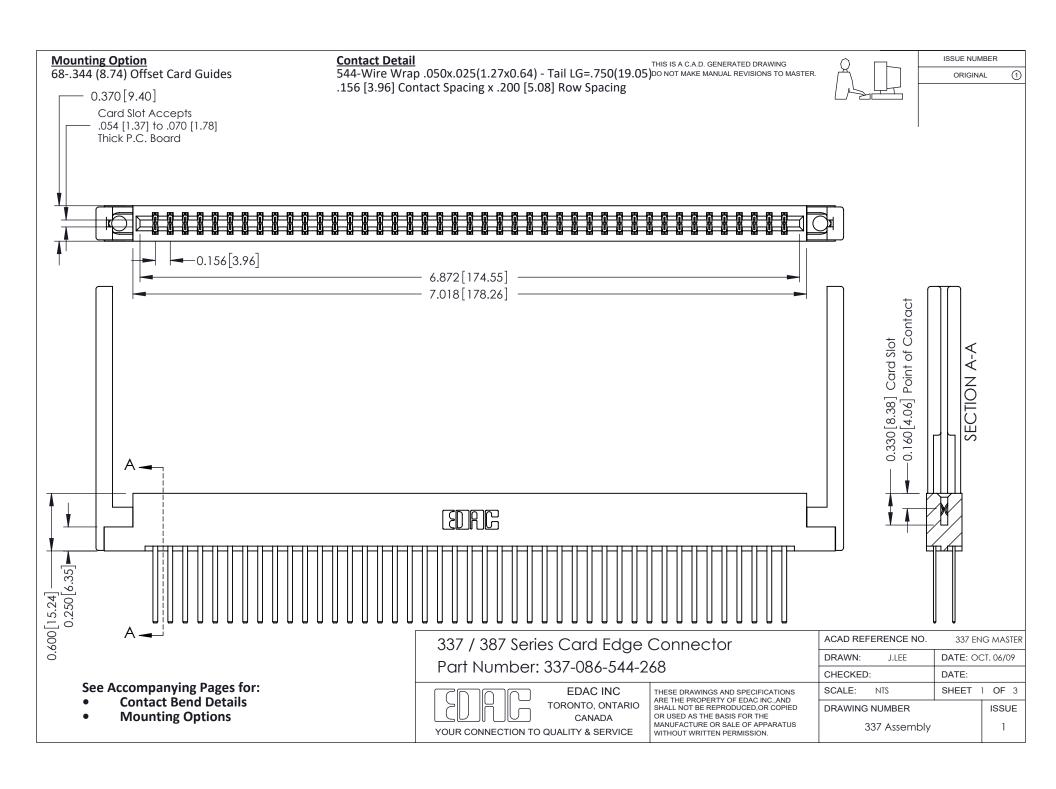

ISSUE NUMBER

ORIGINAL

1



| 337 / 387 Series Card Edge Connector<br>Contact Bend Detail           |                                                                                                                                                                                                  | ACAD REFERENCE NO. 337 E |                  | G MASTER      |
|-----------------------------------------------------------------------|--------------------------------------------------------------------------------------------------------------------------------------------------------------------------------------------------|--------------------------|------------------|---------------|
|                                                                       |