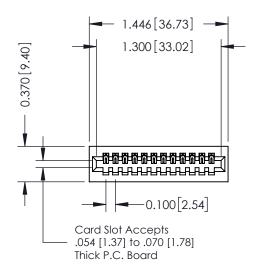

## 342 / 392 Card Edge Connector Part Number: 342-012-540-101

|   | ACAD REFERENCE NO | 342 ENG MASTER   |  |  |  |
|---|-------------------|------------------|--|--|--|
|   | DRAWN: J.LEE      | DATE: OCT. 06/09 |  |  |  |
|   | CHECKED:          | DATE:            |  |  |  |
|   | SCALE: NTS        | SHEET 1 OF 3     |  |  |  |
| ) | DRAWING NUMBER    | ISSUE            |  |  |  |
|   | l                 | ١,               |  |  |  |