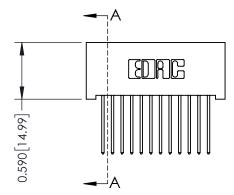

## **Mounting Option** 01-No Mounting Lugs

**Contact Detail** 

540-Wire Wrap .025 Sq.(0.64 Sq.) - Tail LG=.570(14.48) .100 [2.54] Contact Spacing x .200 [5.08] Row Spacing

0.410[10.41]





## 342 / 392 Card Edge Connector Part Number: 342-012-540-101

|   | ACAD REFERENCE NO | 342 ENG MASTER   |  |  |  |
|---|-------------------|------------------|--|--|--|
|   | DRAWN: J.LEE      | DATE: OCT. 06/09 |  |  |  |
|   | CHECKED:          | DATE:            |  |  |  |
|   | SCALE: NTS        | SHEET 1 OF 3     |  |  |  |
| ) | DRAWING NUMBER    | ISSUE            |  |  |  |
|   | l                 | ١,               |  |  |  |

SECTION A-A

342 Assembly YOUR CONNECTION TO QUALITY & SERVICE

## **See Accompanying Pages for:**

- **Contact Bend Details**
- **Mounting Options**

THIS IS A C.A.D. GENERATED DRAWING DO NOT MAKE MANUAL REVISIONS TO MASTER. ISSUE NUMBER

ORIGINAL

1



| 342 / 392 Series Card Edge           | ACAD REFERENCE NO. 342 ENG MASTER