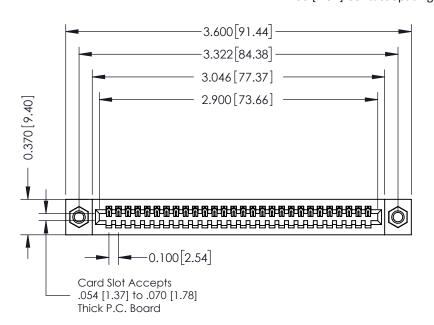

## **See Accompanying Pages for:**

- **Contact Bend Details**
- **Mounting Options**

342 / 392 Card Edge Connector Part Number: 342-028-540-107

YOUR CONNECTION TO QUALITY & SERVICE

J.LEE DATE: OCT. 06/09 SHEET 1 OF 3

342 Assembly

342 ENG MASTER

THIS IS A C.A.D. GENERATED DRAWING DO NOT MAKE MANUAL REVISIONS TO MASTER. ISSUE NUMBER

ORIGINAL

1

| 342 / 392 Series Card Edge Connector<br>Contact Bend Detail |                                                                                                                                                                                                  | ACAD REFERENCE NO. 342 ENG MASTER |             |                  |        |
|-------------------------------------------------------------|--------------------------------------------------------------------------------------------------------------------------------------------------------------------------------------------------|-----------------------------------|-------------|------------------|--------|
|                                                             |                                                                                                                                                                                                  | DRAWN:                            | J.LEE       | DATE: OCT. 06/09 |        |
|                                                             |                                                                                                                                                                                                  | CHECKED:                          |             | DATE:            |        |
| TORONTO, ONTARIO                                            | THESE DRAWINGS AND SPECIFICATIONS ARE THE PROPERTY OF EDAC INC. AND SHALL NOT BE REPRODUCED, OR COPIED OR USED AS THE BASIS FOR THE MANUFACTURE OR SALE OF APPARATUS WITHOUT WRITTEN PERMISSION. | SCALE:                            | NTS         | SHEET :          | 2 OF 3 |
|                                                             |                                                                                                                                                                                                  | DRAWING                           | NUMBER      |                  | ISSUE  |
| YOUR CONNECTION TO QUALITY & SERVICE                        |                                                                                                                                                                                                  | 3                                 | 42 Assembly |                  | 1      |