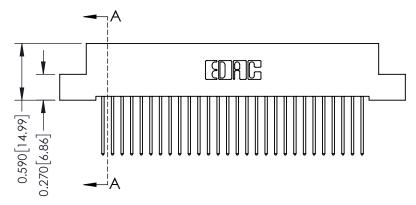

**Mounting Option** 

07-M3-0.5 Metric Threaded Inserts

**Contact Detail** 

540-Wire Wrap .025 Sq.(0.64 Sq.) - Tail LG=.570(14.48) .100 [2.54] Contact Spacing x .200 [5.08] Row Spacing

## **See Accompanying Pages for:**

- **Contact Bend Details**
- **Mounting Options**

342 / 392 Card Edge Connector Part Number: 342-028-540-107

YOUR CONNECTION TO QUALITY & SERVICE

J.LEE DATE: OCT. 06/09 SHEET 1 OF 3