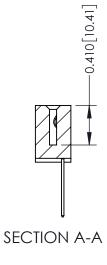

**Mounting Option** 

07-M3-0.5 Metric Threaded Inserts

**Contact Detail** 

540-Wire Wrap .025 Sq.(0.64 Sq.) - Tail LG=.570(14.48) .100 [2.54] Contact Spacing x .200 [5.08] Row Spacing

## **See Accompanying Pages for:**

- **Contact Bend Details**
- **Mounting Options**

342 / 392 Card Edge Connector Part Number: 342-028-540-107

YOUR CONNECTION TO QUALITY & SERVICE

J.LEE DATE: OCT. 06/09 SHEET 1 OF 3