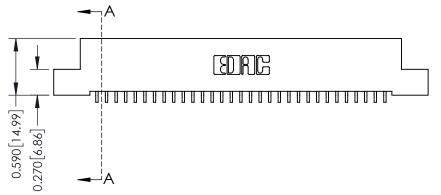

| 342 / 392 Card Edge Connector |
|-------------------------------|
| Part Number: 342-031-559-107  |

YOUR CONNECTION TO QUALITY & SERVICE

|   | ACAD REFERENCE NO | 342 ENG MASTER   |
|---|-------------------|------------------|
|   | DRAWN: J.LEE      | DATE: OCT. 06/09 |
|   | CHECKED:          | DATE:            |
|   | SCALE: NTS        | SHEET 1 OF 3     |
| ) | DRAWING NUMBER    | ISSUE            |

342 Assembly

THIS IS A C.A.D. GENERATED DRAWING DO NOT MAKE MANUAL REVISIONS TO MASTER. ISSUE NUMBER

ORIGINAL

1

| 342 / 392 Series Card Edge Connector |                                                                                                                                                                                                 |          | ACAD REFERENCE NO. 342 ENG MASTER |                  |        |  |
|--------------------------------------|-------------------------------------------------------------------------------------------------------------------------------------------------------------------------------------------------|----------|-----------------------------------|------------------|--------|--|
| Contact Bend Detail                  |                                                                                                                                                                                                 | DRAWN:   | J.LEE                             | DATE: OCT. 06/09 |        |  |
|                                      |                                                                                                                                                                                                 | CHECKED: |                                   | DATE:            |        |  |
|                                      | THESE DRAWINGS AND SPECIFICATIONS ARE THE PROPERTY OF EDAC INC.,AND SHALL NOT BE REPRODUCED,OR COPIED OR USED AS THE BASIS FOR THE MANUFACTURE OR SALE OF APPARATUS WITHOUT WRITTEN PERMISSION. | SCALE:   | NTS                               | SHEET :          | 2 OF 3 |  |
| TORONTO, ONTARIO                     |                                                                                                                                                                                                 | DRAWING  | NUMBER                            |                  | ISSUE  |  |
| YOUR CONNECTION TO QUALITY & SERVICE |                                                                                                                                                                                                 | 3        | 42 Assembly                       |                  | 1      |  |