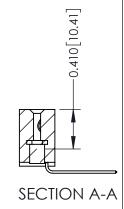

| 342 / 392 Card Edge Connector |
|-------------------------------|
| Part Number: 342-031-559-107  |

YOUR CONNECTION TO QUALITY & SERVICE

|   | ACAD REFERENCE NO | 342 ENG MASTER   |
|---|-------------------|------------------|
|   | DRAWN: J.LEE      | DATE: OCT. 06/09 |
|   | CHECKED:          | DATE:            |
|   | SCALE: NTS        | SHEET 1 OF 3     |
| ) | DRAWING NUMBER    | ISSUE            |

342 Assembly

THIS IS A C.A.D. GENERATED DRAWING DO NOT MAKE MANUAL REVISIONS TO MASTER. ISSUE NUMBER

ORIGINAL

1

| 342 / 392 Series Card Edge Connector |                                                                                                                                                                                                 |          | ACAD REFERENCE NO. 342 ENG MASTER |                  |        |  |
|--------------------------------------|-------------------------------------------------------------------------------------------------------------------------------------------------------------------------------------------------|----------|-----------------------------------|------------------|--------|--|
| Contact Bend Detail                  |                                                                                                                                                                                                 | DRAWN:   | J.LEE                             | DATE: OCT. 06/09 |        |  |
|                                      |                                                                                                                                                                                                 | CHECKED: |                                   | DATE:            |        |  |
|                                      | THESE DRAWINGS AND SPECIFICATIONS ARE THE PROPERTY OF EDAC INC.,AND SHALL NOT BE REPRODUCED,OR COPIED OR USED AS THE BASIS FOR THE MANUFACTURE OR SALE OF APPARATUS WITHOUT WRITTEN PERMISSION. | SCALE:   | NTS                               | SHEET :          | 2 OF 3 |  |
| TORONTO, ONTARIO                     |                                                                                                                                                                                                 | DRAWING  | NUMBER                            |                  | ISSUE  |  |
| YOUR CONNECTION TO QUALITY & SERVICE |                                                                                                                                                                                                 | 3        | 42 Assembly                       |                  | 1      |  |