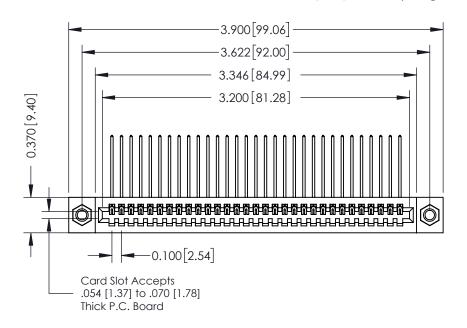

| 342 / 392 Card Edge Connector |
|-------------------------------|
| Part Number: 342-031-559-107  |

YOUR CONNECTION TO QUALITY & SERVICE

|   | ACAD REFERENCE NO | 342 ENG MASTER   |
|---|-------------------|------------------|
|   | DRAWN: J.LEE      | DATE: OCT. 06/09 |
|   | CHECKED:          | DATE:            |
|   | SCALE: NTS        | SHEET 1 OF 3     |
| ) | DRAWING NUMBER    | ISSUE            |

342 Assembly

THIS IS A C.A.D. GENERATED DRAWING DO NOT MAKE MANUAL REVISIONS TO MASTER. ISSUE NUMBER

ORIGINAL

1

| 342 / 392 Series Card Edge Connector |                                                                                                                                                                                                 |          | ACAD REFERENCE NO. 342 ENG MASTER |                  |        |  |
|--------------------------------------|-------------------------------------------------------------------------------------------------------------------------------------------------------------------------------------------------|----------|-----------------------------------|------------------|--------|--|
| Contact Bend Detail                  |                                                                                                                                                                                                 | DRAWN:   | J.LEE                             | DATE: OCT. 06/09 |        |  |
|                                      |                                                                                                                                                                                                 | CHECKED: |                                   | DATE:            |        |  |
|                                      | THESE DRAWINGS AND SPECIFICATIONS ARE THE PROPERTY OF EDAC INC.,AND SHALL NOT BE REPRODUCED,OR COPIED OR USED AS THE BASIS FOR THE MANUFACTURE OR SALE OF APPARATUS WITHOUT WRITTEN PERMISSION. | SCALE:   | NTS                               | SHEET :          | 2 OF 3 |  |
| TORONTO, ONTARIO                     |                                                                                                                                                                                                 | DRAWING  | NUMBER                            |                  | ISSUE  |  |
| YOUR CONNECTION TO QUALITY & SERVICE |                                                                                                                                                                                                 | 3        | 42 Assembly                       |                  | 1      |  |