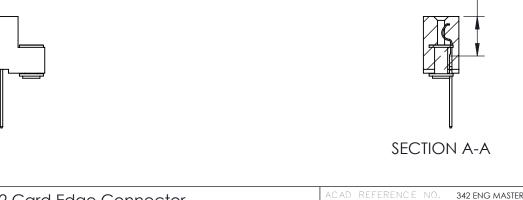

J.LEE DATE: OCT. 06/09 SHEET 1 OF 3 342 Assembly

THIS IS A C.A.D. GENERATED DRAWING DO NOT MAKE MANUAL REVISIONS TO MASTER. ISSUE NUMBER

ORIGINAL

1

| 342 / 392 Series Card Edge Connector<br>Contact Bend Detail |                                                                                                                                                                                                  | ACAD REFERENCE NO. 342 ENG MASTER |             |                  |        |
|-------------------------------------------------------------|--------------------------------------------------------------------------------------------------------------------------------------------------------------------------------------------------|-----------------------------------|-------------|------------------|--------|
|                                                             |                                                                                                                                                                                                  | DRAWN:                            | J.LEE       | DATE: OCT. 06/09 |        |
|                                                             |                                                                                                                                                                                                  | CHECKED:                          |             | DATE:            |        |
| TORONTO, ONTARIO                                            | THESE DRAWINGS AND SPECIFICATIONS ARE THE PROPERTY OF EDAC INC. AND SHALL NOT BE REPRODUCED, OR COPIED OR USED AS THE BASIS FOR THE MANUFACTURE OR SALE OF APPARATUS WITHOUT WRITTEN PERMISSION. | SCALE:                            | NTS         | SHEET :          | 2 OF 3 |
|                                                             |                                                                                                                                                                                                  | DRAWING                           | NUMBER      |                  | ISSUE  |
| YOUR CONNECTION TO QUALITY & SERVICE                        |                                                                                                                                                                                                  | 3                                 | 42 Assembly |                  | 1      |