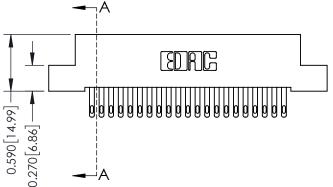

## **Mounting Option**

04-.156 (3.96) Dia. Mounting Holes

## **Contact Detail**

500-Wire Hole .050x.025(1.27x0.64) - Tail LG=.270(6.86) .100 [2.54] Contact Spacing x .200 [5.08] Row Spacing





## 0.240 [6.10] Point of Contact 0.410[10.41] **SECTION A-A**

## **See Accompanying Pages for:**

- **Contact Bend Details**
- **Mounting Options**

| 342 / 392 Card Edge Connector |
|-------------------------------|
| Part Number: 342-042-500-204  |



|   | ACAD REFERENCE NO | 342 ENG MASTER   |
|---|-------------------|------------------|
|   | DRAWN: J.LEE      | DATE: OCT. 06/09 |
|   | CHECKED:          | DATE:            |
|   | SCALE: NTS        | SHEET 1 OF 3     |
| ) | DRAWING NUMBER    | ISSUE            |

342 Assembly

THIS IS A C.A.D. GENERATED DRAWING DO NOT MAKE MANUAL REVISIONS TO MASTER. ISSUE NUMBER

ORIGINAL

1



| 342 / 392 Series Card Edge Connector |