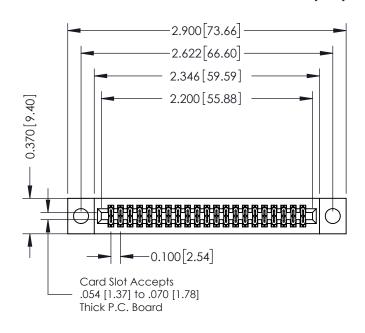

## **See Accompanying Pages for:**

- **Contact Bend Details**
- **Mounting Options**

| 342 / 392 Card Edge Connector |
|-------------------------------|
| Part Number: 342-042-500-204  |

|   | ACAD REFERENCE NO | 342 ENG MASTER   |
|---|-------------------|------------------|
|   | DRAWN: J.LEE      | DATE: OCT. 06/09 |
|   | CHECKED:          | DATE:            |
|   | SCALE: NTS        | SHEET 1 OF 3     |
| ) | DRAWING NUMBER    | ISSUE            |