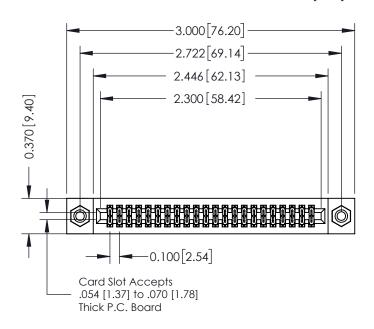

## **Contact Detail**

500-Wire Hole .050x.025(1.27x0.64) - Tail LG=.270(6.86) .100 [2.54] Contact Spacing x .200 [5.08] Row Spacing

## **See Accompanying Pages for:**

- **Contact Bend Details**
- **Mounting Options**

342 / 392 Card Edge Connector Part Number: 342-044-500-208

YOUR CONNECTION TO QUALITY & SERVICE

342 ENG MASTER J.LEE DATE: OCT. 06/09 SHEET 1 OF 3