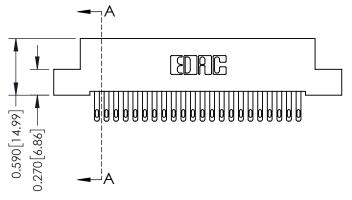

## **Mounting Option**

08-#4-40 Unified Threaded Inserts

## 0.410[10.41] **SECTION A-A**

## **See Accompanying Pages for:**

- **Contact Bend Details**
- **Mounting Options**

342 / 392 Card Edge Connector Part Number: 342-044-500-208

YOUR CONNECTION TO QUALITY & SERVICE

342 ENG MASTER J.LEE DATE: OCT. 06/09 SHEET 1 OF 3