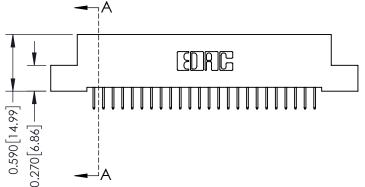

## **See Accompanying Pages for:**

- **Contact Bend Details**
- **Mounting Options**

342 / 392 Card Edge Connector Part Number: 342-048-524-208

YOUR CONNECTION TO QUALITY & SERVICE

342 ENG MASTER J.LEE DATE: OCT. 06/09 SHEET 1 OF 3