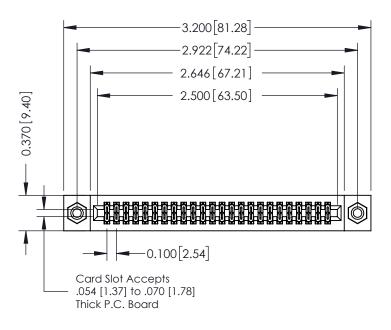

## **See Accompanying Pages for:**

- **Contact Bend Details**
- **Mounting Options**

342 / 392 Card Edge Connector Part Number: 342-048-524-208

YOUR CONNECTION TO QUALITY & SERVICE

342 ENG MASTER J.LEE DATE: OCT. 06/09 SHEET 1 OF 3

## **Mounting Option**

08-#4-40 Unified Threaded Inserts

## **Contact Detail**

524-P.C. Tail .018 Sq.(0.46 Sq.) - Tail LG=.185(4.70) .100 [2.54] Contact Spacing x .200 [5.08] Row Spacing