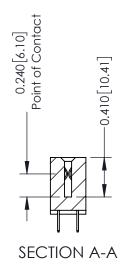

## **Contact Detail**

524-P.C. Tail .018 Sq.(0.46 Sq.) - Tail LG=.185(4.70) .100 [2.54] Contact Spacing x .200 [5.08] Row Spacing