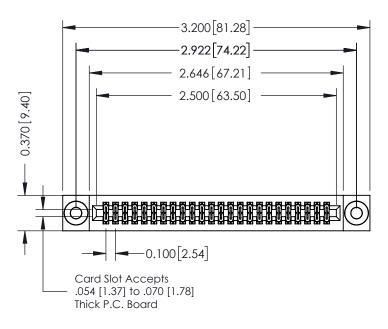

342 Assembly

THIS IS A C.A.D. GENERATED DRAWING DO NOT MAKE MANUAL REVISIONS TO MASTER. ISSUE NUMBER

ORIGINAL

1

| 342 / 392 Series Card Edge Connector |                                                                                                                                                                                                 |          | ACAD REFERENCE NO. 342 ENG MASTER |                  |        |  |
|--------------------------------------|-------------------------------------------------------------------------------------------------------------------------------------------------------------------------------------------------|----------|-----------------------------------|------------------|--------|--|
| Contact Bend Detail                  |                                                                                                                                                                                                 | DRAWN:   | J.LEE                             | DATE: OCT. 06/09 |        |  |
|                                      |                                                                                                                                                                                                 | CHECKED: |                                   | DATE:            |        |  |
| TORONTO, ONTARIO                     | THESE DRAWINGS AND SPECIFICATIONS ARE THE PROPERTY OF EDAC INC.,AND SHALL NOT BE REPRODUCED,OR COPIED OR USED AS THE BASIS FOR THE MANUFACTURE OR SALE OF APPARATUS WITHOUT WRITTEN PERMISSION. | SCALE:   | NTS                               | SHEET :          | 2 OF 3 |  |
|                                      |                                                                                                                                                                                                 | DRAWING  | NUMBER                            |                  | ISSUE  |  |
| YOUR CONNECTION TO QUALITY & SERVICE |                                                                                                                                                                                                 | 3        | 42 Assembly                       |                  | 1      |  |