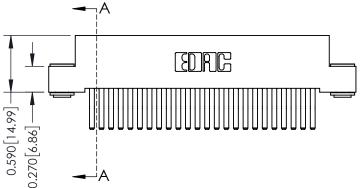

342 Assembly

THIS IS A C.A.D. GENERATED DRAWING DO NOT MAKE MANUAL REVISIONS TO MASTER. ISSUE NUMBER

ORIGINAL

1

| 342 / 392 Series Card Edge Connector |                                                                                                                                                                                                 |          | ACAD REFERENCE NO. 342 ENG MASTER |                  |        |  |
|--------------------------------------|-------------------------------------------------------------------------------------------------------------------------------------------------------------------------------------------------|----------|-----------------------------------|------------------|--------|--|
| Contact Bend Detail                  |                                                                                                                                                                                                 | DRAWN:   | J.LEE                             | DATE: OCT. 06/09 |        |  |
|                                      |                                                                                                                                                                                                 | CHECKED: |                                   | DATE:            |        |  |
| TORONTO, ONTARIO                     | THESE DRAWINGS AND SPECIFICATIONS ARE THE PROPERTY OF EDAC INC.,AND SHALL NOT BE REPRODUCED,OR COPIED OR USED AS THE BASIS FOR THE MANUFACTURE OR SALE OF APPARATUS WITHOUT WRITTEN PERMISSION. | SCALE:   | NTS                               | SHEET :          | 2 OF 3 |  |
|                                      |                                                                                                                                                                                                 | DRAWING  | NUMBER                            |                  | ISSUE  |  |
| YOUR CONNECTION TO QUALITY & SERVICE |                                                                                                                                                                                                 | 3        | 42 Assembly                       |                  | 1      |  |