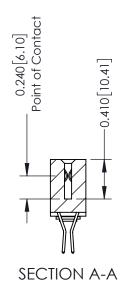

**Mounting Option** 

03-.116 (2.95) I.D. Floating Eyelets

**Contact Detail** 

560-Extender Board Bend (Code 523 Contacts) .100 [2.54] Contact Spacing x .200 [5.08] Row Spacing