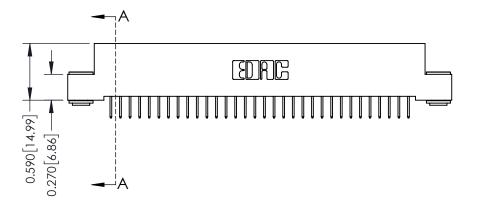

342 Assembly

THIS IS A C.A.D. GENERATED DRAWING DO NOT MAKE MANUAL REVISIONS TO MASTER. ISSUE NUMBER

ORIGINAL

1

| 342 / 392 Series Card Edge Connector<br>Contact Bend Detail |                                                                                                                                                                                                  | ACAD REFERENCE NO. 342 ENG MASTER |             |                  |        |
|-------------------------------------------------------------|--------------------------------------------------------------------------------------------------------------------------------------------------------------------------------------------------|-----------------------------------|-------------|------------------|--------|
|                                                             |                                                                                                                                                                                                  | DRAWN:                            | J.LEE       | DATE: OCT. 06/09 |        |
|                                                             |                                                                                                                                                                                                  | CHECKED:                          |             | DATE:            |        |
| TORONTO, ONTARIO                                            | THESE DRAWINGS AND SPECIFICATIONS ARE THE PROPERTY OF EDAC INC. AND SHALL NOT BE REPRODUCED, OR COPIED OR USED AS THE BASIS FOR THE MANUFACTURE OR SALE OF APPARATUS WITHOUT WRITTEN PERMISSION. | SCALE:                            | NTS         | SHEET :          | 2 OF 3 |
|                                                             |                                                                                                                                                                                                  | DRAWING                           | NUMBER      |                  | ISSUE  |
| YOUR CONNECTION TO QUALITY & SERVICE                        |                                                                                                                                                                                                  | 3                                 | 42 Assembly |                  | 1      |