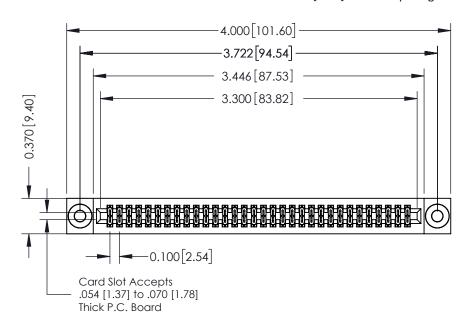

## **See Accompanying Pages for:**

- **Contact Bend Details**
- **Mounting Options**

342 / 392 Card Edge Connector Part Number: 342-064-524-203

YOUR CONNECTION TO QUALITY & SERVICE

342 ENG MASTER J.LEE DATE: OCT. 06/09 SHEET 1 OF 3

342 Assembly

THIS IS A C.A.D. GENERATED DRAWING DO NOT MAKE MANUAL REVISIONS TO MASTER. ISSUE NUMBER

ORIGINAL

1

| 342 / 392 Series Card Edge Connector<br>Contact Bend Detail |                                                                                                                                                                                                  | ACAD REFERENCE NO. 342 ENG MASTER |             |                  |        |
|-------------------------------------------------------------|--------------------------------------------------------------------------------------------------------------------------------------------------------------------------------------------------|-----------------------------------|-------------|------------------|--------|
|                                                             |                                                                                                                                                                                                  | DRAWN:                            | J.LEE       | DATE: OCT. 06/09 |        |
|                                                             |                                                                                                                                                                                                  | CHECKED:                          |             | DATE:            |        |
| TORONTO, ONTARIO                                            | THESE DRAWINGS AND SPECIFICATIONS ARE THE PROPERTY OF EDAC INC. AND SHALL NOT BE REPRODUCED, OR COPIED OR USED AS THE BASIS FOR THE MANUFACTURE OR SALE OF APPARATUS WITHOUT WRITTEN PERMISSION. | SCALE:                            | NTS         | SHEET :          | 2 OF 3 |
|                                                             |                                                                                                                                                                                                  | DRAWING                           | NUMBER      |                  | ISSUE  |
| YOUR CONNECTION TO QUALITY & SERVICE                        |                                                                                                                                                                                                  | 3                                 | 42 Assembly |                  | 1      |