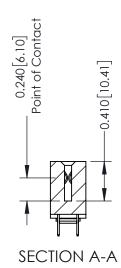

**Mounting Option** 

03-.116 (2.95) I.D. Floating Eyelets

**Contact Detail** 

524-P.C. Tail .018 Sq.(0.46 Sq.) - Tail LG=.185(4.70) .100 [2.54] Contact Spacing x .200 [5.08] Row Spacing