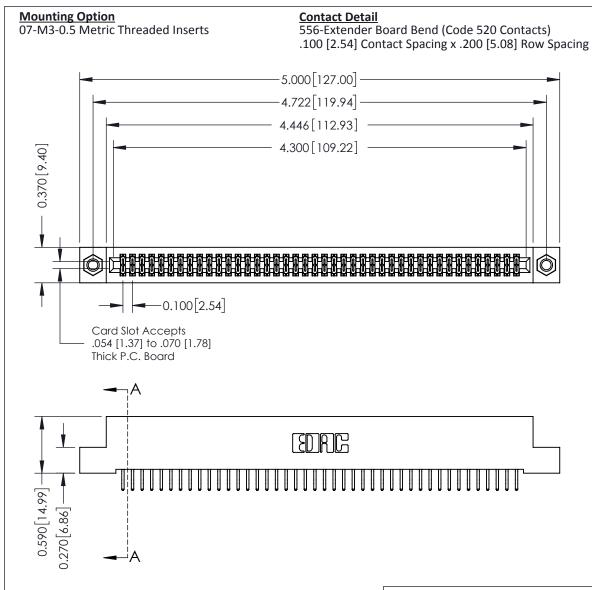

342 ENG MASTER

DATE: OCT. 06/09

342 / 392 Card Edge Connector Part Number: 342-084-556-207

YOUR CONNECTION TO QUALITY & SERVICE

CANADA

SHEET 1 OF 3 342 Assembly

J.LEE

**See Accompanying Pages for:** 

- **Contact Bend Details**
- **Mounting Options**

THIS IS A C.A.D. GENERATED DRAWING DO NOT MAKE MANUAL REVISIONS TO MASTER. ISSUE NUMBER

ORIGINAL

1

| 342 / 392 Series Card Edge Connector<br>Contact Bend Detail |                                                                                                                                                                                                  | ACAD REFERENCE NO. 342 ENG MASTER |             |                  |        |
|-------------------------------------------------------------|--------------------------------------------------------------------------------------------------------------------------------------------------------------------------------------------------|-----------------------------------|-------------|------------------|--------|
|                                                             |                                                                                                                                                                                                  | DRAWN:                            | J.LEE       | DATE: OCT. 06/09 |        |
|                                                             |                                                                                                                                                                                                  | CHECKED:                          |             | DATE:            |        |
| TORONTO, ONTARIO                                            | THESE DRAWINGS AND SPECIFICATIONS ARE THE PROPERTY OF EDAC INC. AND SHALL NOT BE REPRODUCED, OR COPIED OR USED AS THE BASIS FOR THE MANUFACTURE OR SALE OF APPARATUS WITHOUT WRITTEN PERMISSION. | SCALE:                            | NTS         | SHEET :          | 2 OF 3 |
|                                                             |                                                                                                                                                                                                  | DRAWING                           | NUMBER      |                  | ISSUE  |
| YOUR CONNECTION TO QUALITY & SERVICE                        |                                                                                                                                                                                                  | 3                                 | 42 Assembly |                  | 1      |

THIS IS A C.A.D. GENERATED DRAWING DO NOT MAKE MANUAL REVISIONS TO MASTER

ISSUE NUMBER

ORIGINAL

1

| 342 / 392 Card Edge Connector<br>Mounting Options |                                                                                                                                                                                                 | ACAD REFERENCE NO. 342 ENG MASTER |                         |        |  |  |
|---------------------------------------------------|-------------------------------------------------------------------------------------------------------------------------------------------------------------------------------------------------|-----------------------------------|-------------------------|--------|--|--|
|                                                   |                                                                                                                                                                                                 | DRAWN: J.LEE                      | DATE: <b>OCT. 06/09</b> |        |  |  |
|                                                   |                                                                                                                                                                                                 | CHECKED:                          | DATE:                   |        |  |  |
| TORONTO, ONTARIO                                  | THESE DRAWINGS AND SPECIFICATIONS ARE THE PROPERTY OF EDAC INC.,AND SHALL NOT BE REPRODUCED,OR COPIED OR USED AS THE BASIS FOR THE MANUFACTURE OR SALE OF APPARATUS WITHOUT WRITTEN PERMISSION. | SCALE: NTS                        | SHEET :                 | 3 OF 3 |  |  |
|                                                   |                                                                                                                                                                                                 | DRAWING NUMBER                    | •                       | ISSUE  |  |  |
| YOUR CONNECTION TO QUALITY & SERVICE              |                                                                                                                                                                                                 | 342 Assembly                      |                         | 1      |  |  |