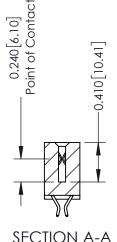

- **Contact Bend Details**
- **Mounting Options**

THIS IS A C.A.D. GENERATED DRAWING DO NOT MAKE MANUAL REVISIONS TO MASTER. ISSUE NUMBER

ORIGINAL

1

| 342 / 392 Series Card Edge Connector<br>Contact Bend Detail |                                                                                                                                                                                                  | ACAD REFERENCE NO. 342 ENG MASTER |             |                  |        |
|-------------------------------------------------------------|--------------------------------------------------------------------------------------------------------------------------------------------------------------------------------------------------|-----------------------------------|-------------|------------------|--------|
|                                                             |                                                                                                                                                                                                  | DRAWN:                            | J.LEE       | DATE: OCT. 06/09 |        |
|                                                             |                                                                                                                                                                                                  | CHECKED:                          |             | DATE:            |        |
| TORONTO, ONTARIO                                            | THESE DRAWINGS AND SPECIFICATIONS ARE THE PROPERTY OF EDAC INC. AND SHALL NOT BE REPRODUCED, OR COPIED OR USED AS THE BASIS FOR THE MANUFACTURE OR SALE OF APPARATUS WITHOUT WRITTEN PERMISSION. | SCALE:                            | NTS         | SHEET :          | 2 OF 3 |
|                                                             |                                                                                                                                                                                                  | DRAWING                           | NUMBER      |                  | ISSUE  |
| YOUR CONNECTION TO QUALITY & SERVICE                        |                                                                                                                                                                                                  | 3                                 | 42 Assembly |                  | 1      |