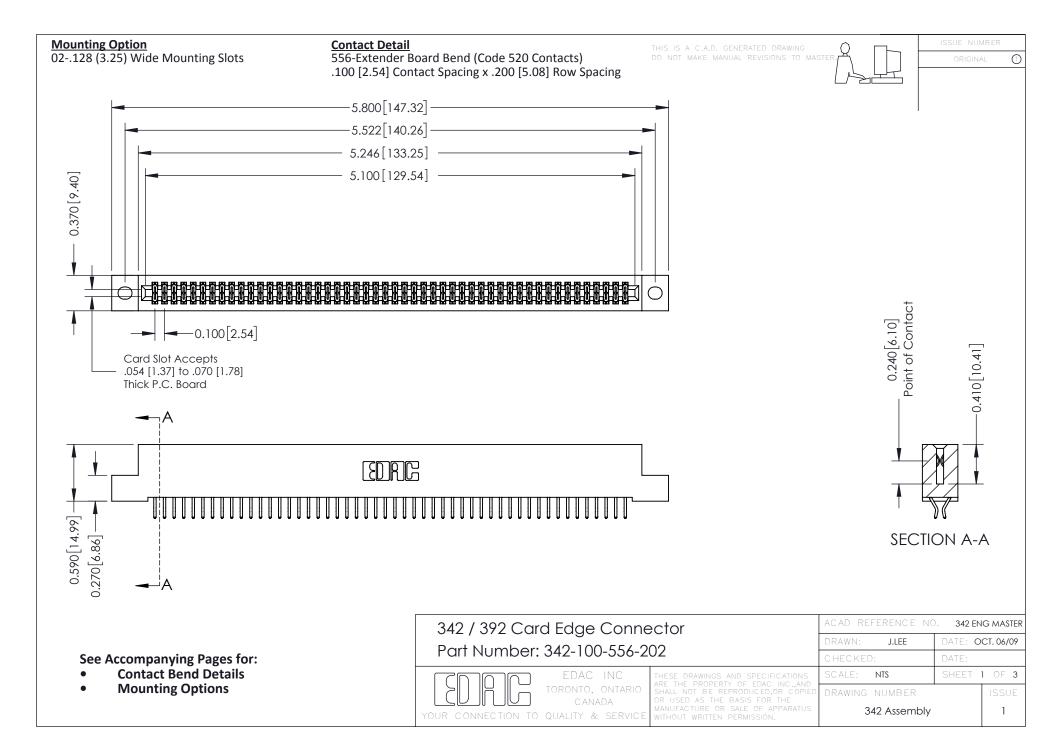

THIS IS A C.A.D. GENERATED DRAWING DO NOT MAKE MANUAL REVISIONS TO MASTER. ISSUE NUMBER

ORIGINAL

1



| 342 / 392 Series Card Edge Connector<br>Contact Bend Detail |                                                                                                                                                                                                  | ACAD REFERENCE NO. 342 ENG MASTER |             |                  |        |
|-------------------------------------------------------------|--------------------------------------------------------------------------------------------------------------------------------------------------------------------------------------------------|-----------------------------------|-------------|------------------|--------|
|