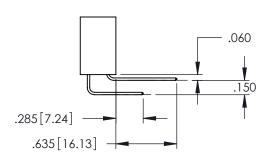

<u>Contact Dimensions:</u>
525-P.C. Tail .018 Sq.(0.46 Sq.) - Tail LG=.150(3.81)
.100 (2.54) Contact Spacing x .200 (5.08) Row Spacing

1

- INSULATOR MATERIAL: THERMOPLASTIC PBT BLACK, UL 94V-0
- CONTACT MATERIAL; COPPER TIN ALLOY CONTACT PLATING: GOLD ON THE MATING AREA, TIN PLATING ON THE CONTACT TAILS, NICKEL UNDERPLATE