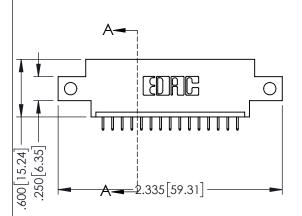

..330[8.38] CARD SLOT .160[4.06] POINT OF CONTACT

**SECTION A-A** 

.107 [2.72] .082 [2.08] .157 [4] .232 [5.89] .125(3.18) to .210(5.33) .125(3.18) to .210(5.33) Outside Tails Outside Tails .045(1.14) to .060(1.52) .045(1.14) to .060(1.52) Between Tails Between Tails **Contact Code 555 Contact Code 556** 