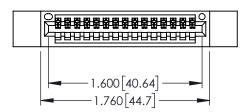

<u>Contact Dimensions:</u>
525-P.C. Tail .018 Sq.(0.46 Sq.) - Tail LG=.150(3.81)
.100 (2.54) Contact Spacing x .200 (5.08) Row Spacing

1

- INSULATOR MATERIAL: THERMOPLASTIC PBT BLACK, UL 94V-0
- CONTACT MATERIAL; COPPER TIN ALLOY CONTACT PLATING: GOLD ON THE MATING AREA, TIN PLATING ON THE CONTACT TAILS, NICKEL UNDERPLATE