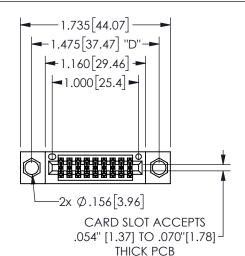

## 345/395 SERIES CARD EDGE CONNECTOR PART NUMBER: 345-018-520-204

YOUR CONNECTION TO QUALITY & SERVICE

**EDAC INC** TORONTO, ONTARIO CANADA

THESE DRAWINGS AND SPECIFICATIONS ARE THE PROPERTY OF EDAC INC.,AND SHALL NOT BE REPRODUCED, OR COPIED OR USED AS THE BASIS FOR THE MANUFACTURE OR SALE OF APPARATUS WITHOUT WRITTEN PERMISSION.

THIS IS A C.A.D. GENERATED DRAWING DO NOT MAKE MANUAL REVISIONS TO MASTER.

ISSUE NUMBER

ORIGINAL

1

<u>Contact Dimensions:</u>
520-P.C. Tail .030x.018(0.76x0.46) - Tail LG=.175(4.45)
.100 (2.54) Contact Spacing x .200 (5.08) Row Spacing