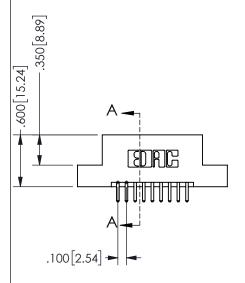

## 345/395 SERIES CARD EDGE CONNECTOR PART NUMBER: 345-018-520-204

YOUR CONNECTION TO QUALITY & SERVICE

**EDAC INC** TORONTO, ONTARIO CANADA

THESE DRAWINGS AND SPECIFICATIONS ARE THE PROPERTY OF EDAC INC.,AND SHALL NOT BE REPRODUCED, OR COPIED OR USED AS THE BASIS FOR THE MANUFACTURE OR SALE OF APPARATUS WITHOUT WRITTEN PERMISSION.

| SECTION A-A     |                                                   |  |  |
|-----------------|---------------------------------------------------|--|--|
| 345-ENG-MASTE   | 2                                                 |  |  |
| DATE:MAY.16/201 | 7                                                 |  |  |
| DATE:           |                                                   |  |  |
| SHEET 1 OF 2    |                                                   |  |  |
| ISSUE           |                                                   |  |  |
| 1               |                                                   |  |  |
|                 | 345-ENG-MASTEI DATE:MAY.16/201 DATE: SHEET 1 OF 2 |  |  |