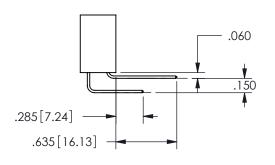

THIS IS A C.A.D. GENERATED DRAWING DO NOT MAKE MANUAL REVISIONS TO MASTER.

ISSUE NUMBER

ORIGINAL

<u>Contact Dimensions:</u>
558-90 Degree Bend (Code 541 Contacts)
See Sheet 2 for Contact Code 555, 556, 558, 559, 560 **Dimensions** 

.160 4.06 .330[8.38] POINT OF CARD SLOT CONTACT .370 9.4 .200 [5.08]

## SECTION A-A

345/395 SERIES CARD EDGE CONNECTOR PART NUMBER: 345-018-558-208

**EDAC INC** TORONTO, ONTARIO CANADA

THESE DRAWINGS AND SPECIFICATIONS ARE THE PROPERTY OF EDAC INC.,AND SHALL NOT BE REPRODUCED, OR COPIED OR USED AS THE BASIS FOR THE MANUFACTURE OR SALE OF APPARATUS WITHOUT WRITTEN PERMISSION.