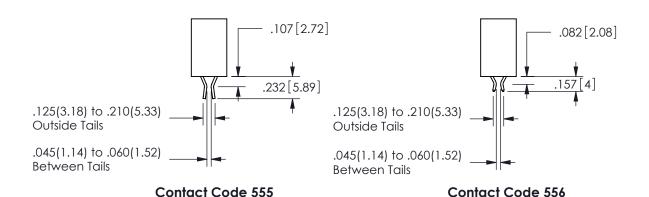

ISSUE NUMBER ORIGINAL

1

**Contact Code 558** 

Contact Code 559

**Contact Code 560** 

INSULATOR MATERIAL: THERMOPLASTIC POLYESTER, UL 94V-0 DAP MATERIAL AVAILABLE UPON REQUEST

CONTACT MATERIAL; COPPER ALLOY CONTACT PLATING: GOLD ON THE MATING AREA, TIN PLATING ON THE CONTACT TAILS, NICKEL UNDERPLATE