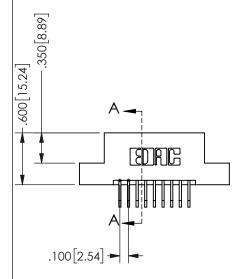

## SECTION A-A

345/395 SERIES CARD EDGE CONNECTOR PART NUMBER: 345-018-558-208

**EDAC INC** TORONTO, ONTARIO CANADA

THESE DRAWINGS AND SPECIFICATIONS ARE THE PROPERTY OF EDAC INC.,AND SHALL NOT BE REPRODUCED, OR COPIED OR USED AS THE BASIS FOR THE MANUFACTURE OR SALE OF APPARATUS WITHOUT WRITTEN PERMISSION.