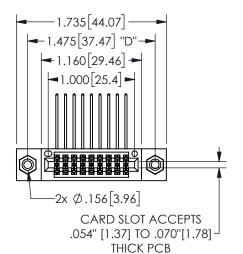

## SECTION A-A

345/395 SERIES CARD EDGE CONNECTOR PART NUMBER: 345-018-558-208

**EDAC INC** TORONTO, ONTARIO CANADA

THESE DRAWINGS AND SPECIFICATIONS ARE THE PROPERTY OF EDAC INC.,AND SHALL NOT BE REPRODUCED, OR COPIED OR USED AS THE BASIS FOR THE MANUFACTURE OR SALE OF APPARATUS WITHOUT WRITTEN PERMISSION.