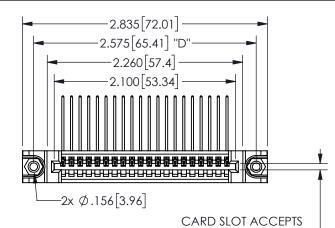

THIS IS A C.A.D. GENERATED DRAWING DO NOT MAKE MANUAL REVISIONS TO MASTER.

ISSUE NUMBER

.160 4.06

POINT OF

CONTACT

ORIGINAL

1

.054" [1.37] TO .070"[1.78] <sup>\(\)</sup> THICK PCB

.350[8.89] .600[15.24] .100[2.54]

<u>Contact Dimensions:</u>
559-90 Degree Bend (Code 541 Contacts)
See Sheet 2 for Contact Code 555, 556, 558, 559, 560

**Dimensions** 

345/395 SERIES CARD EDGE CONNECTOR PART NUMBER: 345-020-559-188

YOUR CONNECTION TO QUALITY & SERVICE

**EDAC INC** TORONTO, ONTARIO CANADA

THESE DRAWINGS AND SPECIFICATIONS ARE THE PROPERTY OF EDAC INC.,AND SHALL NOT BE REPRODUCED, OR COPIED OR USED AS THE BASIS FOR THE MANUFACTURE OR SALE OF APPARATUS WITHOUT WRITTEN PERMISSION.

ACAD REFERENCE NO. 345-ENG-MASTER DRAWN: R.STA.MONICA DATE:MAY.16/2017 CHECKED: DATE: SCALE: OF 2 NTS SHEET 1 DRAWING NUMBER **ISSUE** 345-ENG-MASTER