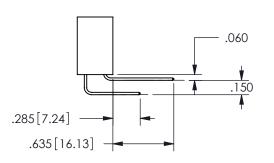

THIS IS A C.A.D. GENERATED DRAWING DO NOT MAKE MANUAL REVISIONS TO MASTER.

ORIGINAL

1

.160 4.06 .330[8.38] POINT OF CARD SLOT CONTACT .370 9.4

<u>Contact Dimensions:</u>
540-Wire Wrap .025 Sq.(0.64 Sq.) - Tail LG=.560(14.22)
.100 (2.54) Contact Spacing x .200 (5.08) Row Spacing