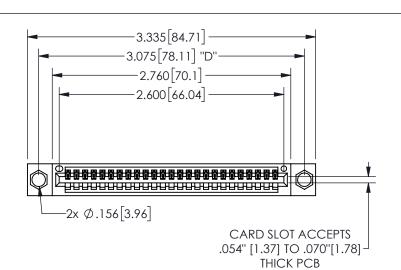

345/395 SERIES CARD EDGE CONNECTOR PART NUMBER: 345-025-540-104

YOUR CONNECTION TO QUALITY & SERVICE

**EDAC INC** TORONTO, ONTARIO CANADA

THESE DRAWINGS AND SPECIFICATIONS ARE THE PROPERTY OF EDAC INC.,AND SHALL NOT BE REPRODUCED, OR COPIED OR USED AS THE BASIS FOR THE MANUFACTURE OR SALE OF APPARATUS WITHOUT WRITTEN PERMISSION.