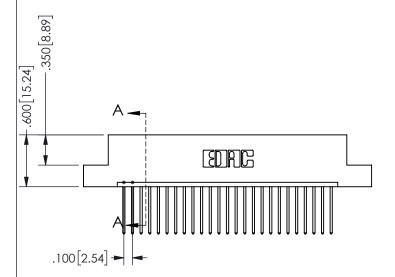

SECTION A-A

ISSUE NUMBER ORIGINAL

1

**Contact Code 558** 

Contact Code 559

**Contact Code 560** 

INSULATOR MATERIAL: THERMOPLASTIC POLYESTER, UL 94V-0

DAP MATERIAL AVAILABLE UPON REQUEST