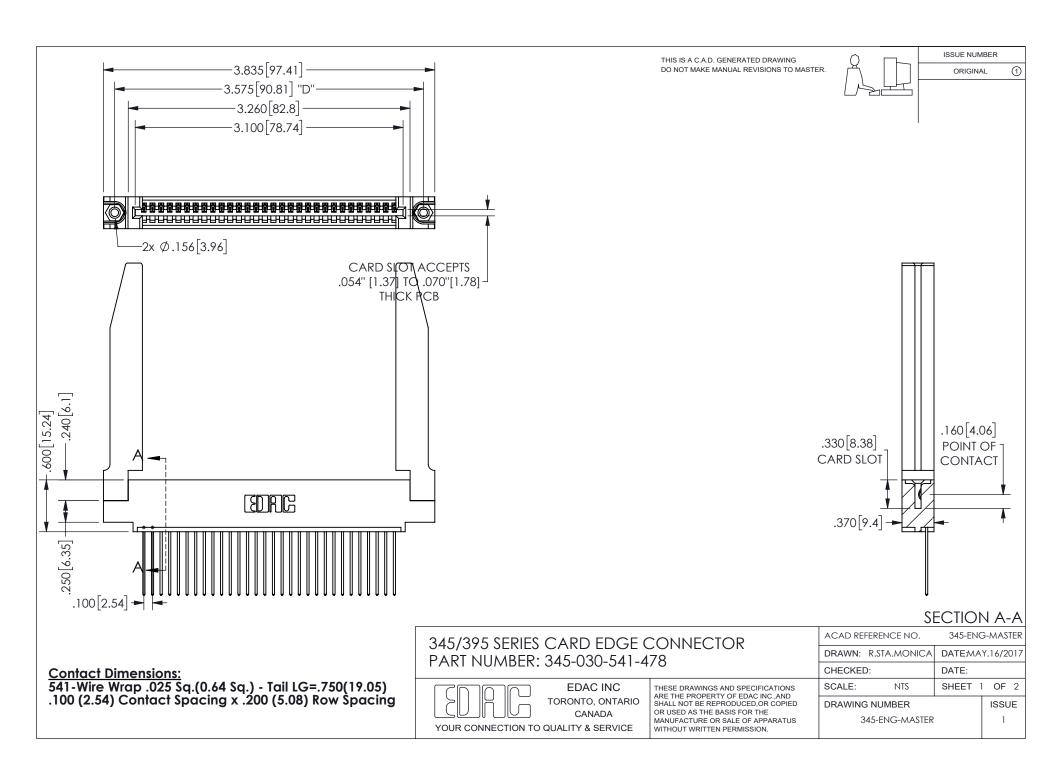

ISSUE NUMBER ORIGINAL

1

**Contact Code 558** 

Contact Code 559

Contact Code 560

INSULATOR MATERIAL: THERMOPLASTIC POLYESTER, UL 94V-0 DAP MATERIAL AVAILABLE UPON REQUEST

CONTACT MATERIAL; COPPER ALLOY

CONTACT PLATING: GOLD ON THE MATING AREA, TIN PLATING ON THE CONTACT TAILS, NICKEL UNDERPLATE

## 345/395 SERIES CARD EDGE CONNECTOR CONTACT CODE 555,556,558,559,560 DIMENSIONS

YOUR CONNECTION TO QUALITY & SERVICE

**EDAC INC** TORONTO, ONTARIO CANADA

THESE DRAWINGS AND SPECIFICATIONS ARE THE PROPERTY OF EDAC INC.,AND SHALL NOT BE REPRODUCED, OR COPIED OR USED AS THE BASIS FOR THE MANUFACTURE OR SALE OF APPARATUS WITHOUT WRITTEN PERMISSION.

| ACAD REFERENCE NO.  | 345-ENG-MASTER   |
|---------------------|------------------|
| DRAWN: R.STA.MONICA | DATE:MAY.16/2017 |
| CHECKED:            | DATE:            |
| SCALE: 1:1          | SHEET 2 OF 2     |
| DRAWING NUMBER      | ISSUE            |
| 345-ENG-MASTER      | 1                |