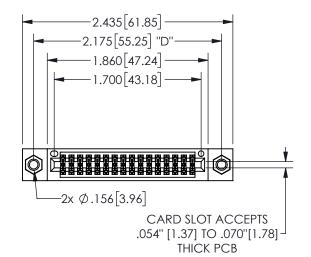

## SECTION A-A

345/395 SERIES CARD EDGE CONNECTOR PART NUMBER: 345-032-524-207

**EDAC INC** TORONTO, ONTARIO CANADA

THESE DRAWINGS AND SPECIFICATIONS ARE THE PROPERTY OF EDAC INC.,AND SHALL NOT BE REPRODUCED, OR COPIED OR USED AS THE BASIS FOR THE MANUFACTURE OR SALE OF APPARATUS WITHOUT WRITTEN PERMISSION.

| ACAD REFERENCE NO.  | 345-ENG-MASTER   |
|---------------------|------------------|
| DRAWN: R.STA.MONICA | DATE:MAY.16/2017 |
| CHECKED:            | DATE:            |
| SCALE: NTS          | SHEET 1 OF 2     |
| DRAWING NUMBER      | ISSUE            |
| 345-ENG-MASTER      | 1                |
|                     |                  |