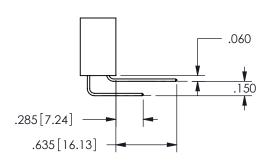

THIS IS A C.A.D. GENERATED DRAWING DO NOT MAKE MANUAL REVISIONS TO MASTER.

ISSUE NUMBER

ORIGINAL

-.350[8.89] .600[15.24] .100[2.54]

<u>Contact Dimensions:</u>
524-P.C. Tail .018 Sq.(0.46 Sq.) - Tail LG=.175(4.45)
.100 (2.54) Contact Spacing x .200 (5.08) Row Spacing

.160 4.06 .330[8.38] POINT OF CARD SLOT CONTACT .370 9.4