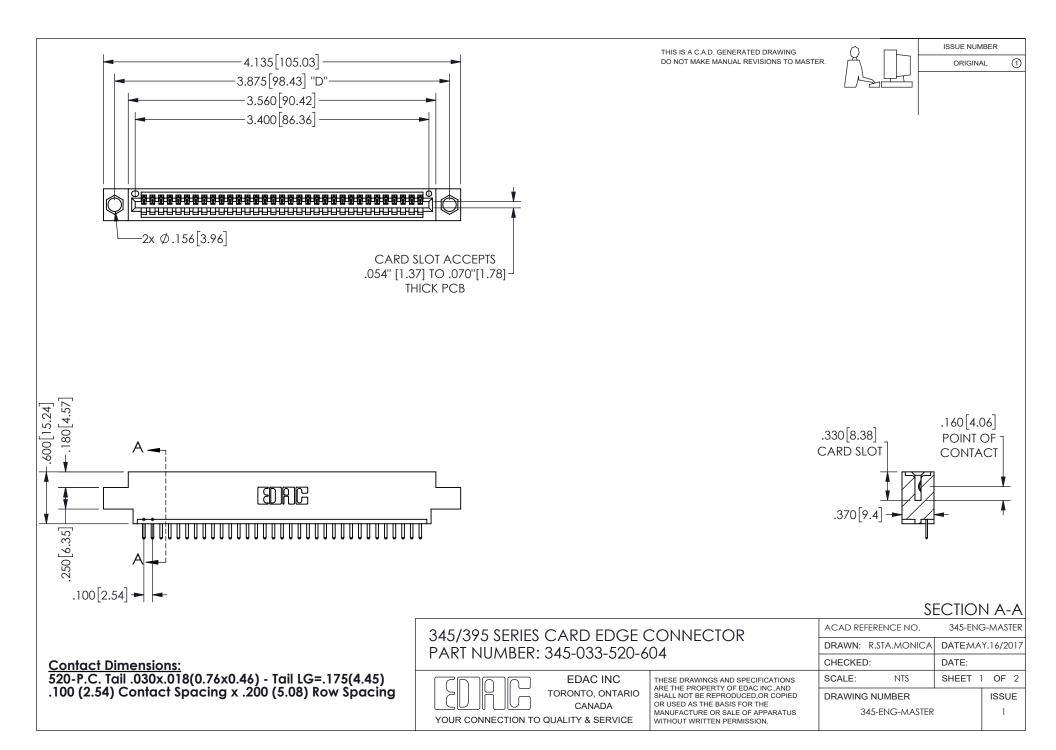

ISSUE NUMBER ORIGINAL

1









**Contact Code 558** 

Contact Code 559

Contact Code 560

INSULATOR MATERIAL: THERMOPLASTIC POLYESTER, UL 94V-0 DAP MATERIAL AVAILABLE UPON REQUEST

CONTACT MATERIAL; COPPER ALLOY

CONTACT PLATING: GOLD ON THE MATING AREA, TIN PLATING ON THE CONTACT TAILS, NICKEL UNDERPLATE

## 345/395 SERIES CARD EDGE CONNECTOR CONTACT CODE 555,556,558,559,560 DIMENSIONS

YOUR CONNECTION TO QUALITY & SERVICE

**EDAC INC** TORONTO, ONTARIO CANADA

THESE DRAWINGS AND SPECIFICATIONS ARE THE PROPERTY OF EDAC INC.,AND SHALL NOT BE REPRODUCED, OR COPIED OR USED AS THE BASIS FOR THE MANUFACTURE OR SALE OF APPARATUS WITHOUT WRITTEN PERMISSION.

| ACAD REFERENCE NO.  | 345-ENG-MASTER   |
|---------------------|------------------|
| DRAWN: R.STA.MONICA | DATE:MAY.16/2017 |
| C