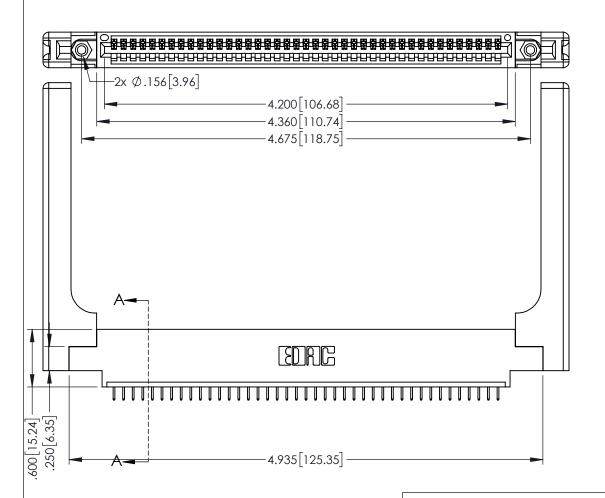

<u>Contact Dimensions:</u>
525-P.C. Tail .018 Sq.(0.46 Sq.) - Tail LG=.150(3.81)
.100 (2.54) Contact Spacing x .200 (5.08) Row Spacing

1

.160[4.06] POINT OF CONTACT **SECTION A-A** 

INSULATOR MATERIAL: THERMOPLASTIC PBT BLACK, UL 94V-0

CONTACT MATERIAL; COPPER TIN ALLOY

CONTACT PLATING: GOLD ON THE MATING AREA, TIN PLATING ON THE CONTACT TAILS, NICKEL UNDERPLATE

345/395 SERIES CARD EDGE CONNECTOR PART NUMBER: 345-041-525-658

| ACAD REFERENCE NO. 345-ENG-MASTER |                  |       |  |
|-----------------------------------|------------------|-------|--|
| DRAWN: R.STA.MONICA               | DATE:MAY.16/2017 |       |  |
| CHECKED:                          | DATE:            |       |  |
| SCALE: 1:1                        | SHEET 1          | OF 2  |  |
| DRAWING NUMBER                    |                  | ISSUE |  |
| 345-ENG-MASTER                    |                  | 1     |  |