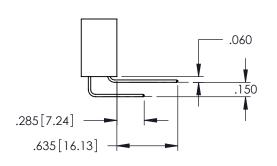

<u>Contact Dimensions:</u>
525-P.C. Tail .018 Sq.(0.46 Sq.) - Tail LG=.150(3.81)
.100 (2.54) Contact Spacing x .200 (5.08) Row Spacing

1

.160[4.06] POINT OF CONTACT **SECTION A-A** 

INSULATOR MATERIAL: THERMOPLASTIC PBT BLACK, UL 94V-0