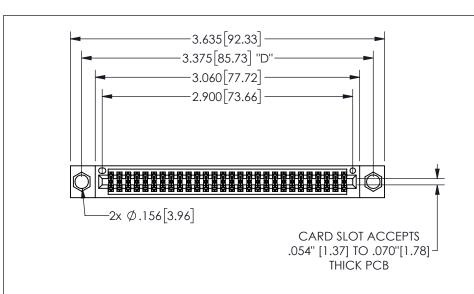

345/395 SERIES CARD EDGE CONNECTOR PART NUMBER: 345-056-523-504

YOUR CONNECTION TO QUALITY & SERVICE

**EDAC INC** TORONTO, ONTARIO CANADA

THESE DRAWINGS AND SPECIFICATIONS ARE THE PROPERTY OF EDAC INC.,AND SHALL NOT BE REPRODUCED,OR COPIED OR USED AS THE BASIS FOR THE MANUFACTURE OR SALE OF APPARATUS WITHOUT WRITTEN PERMISSION.

THIS IS A C.A.D. GENERATED DRAWING DO NOT MAKE MANUAL REVISIONS TO MASTER.

ISSUE NUMBER

ORIGINAL

1

.160 4.06 .330[8.38] POINT OF CARD SLOT CONTACT .370 9.4

.240[6.1] 600 15.24 250 [6.35] .100[2.54]

<u>Contact Dimensions:</u>
523-P.C. Tail .025 Sq.(0.64 Sq.) - Tail LG=.390(9.91)
.100 (2.54) Contact Spacing x .200 (5.08) Row Spacing