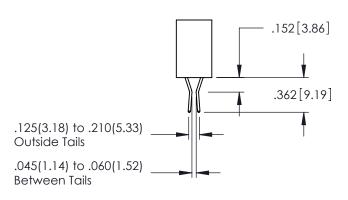

345-ENG-MASTER

.107 [2.72] .082 [2.08] .157 [4] .232 [5.89] .125(3.18) to .210(5.33) .125(3.18) to .210(5.33) Outside Tails Outside Tails .045(1.14) to .060(1.52) .045(1.14) to .060(1.52) Between Tails Between Tails **Contact Code 555 Contact Code 556** 