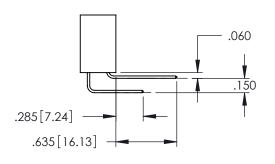

345-ENG-MASTER

.107 [2.72] .082 [2.08] .157 [4] .232 [5.89] .125(3.18) to .210(5.33) .125(3.18) to .210(5.33) Outside Tails Outside Tails .045(1.14) to .060(1.52) .045(1.14) to .060(1.52) Between Tails Between Tails **Contact Code 555 Contact Code 556** 