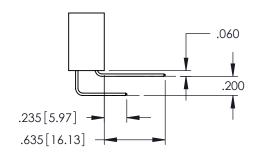

345-ENG-MASTER

.107 [2.72] .082 [2.08] .157 [4] .232 [5.89] .125(3.18) to .210(5.33) .125(3.18) to .210(5.33) Outside Tails Outside Tails .045(1.14) to .060(1.52) .045(1.14) to .060(1.52) Between Tails Between Tails **Contact Code 555 Contact Code 556** 